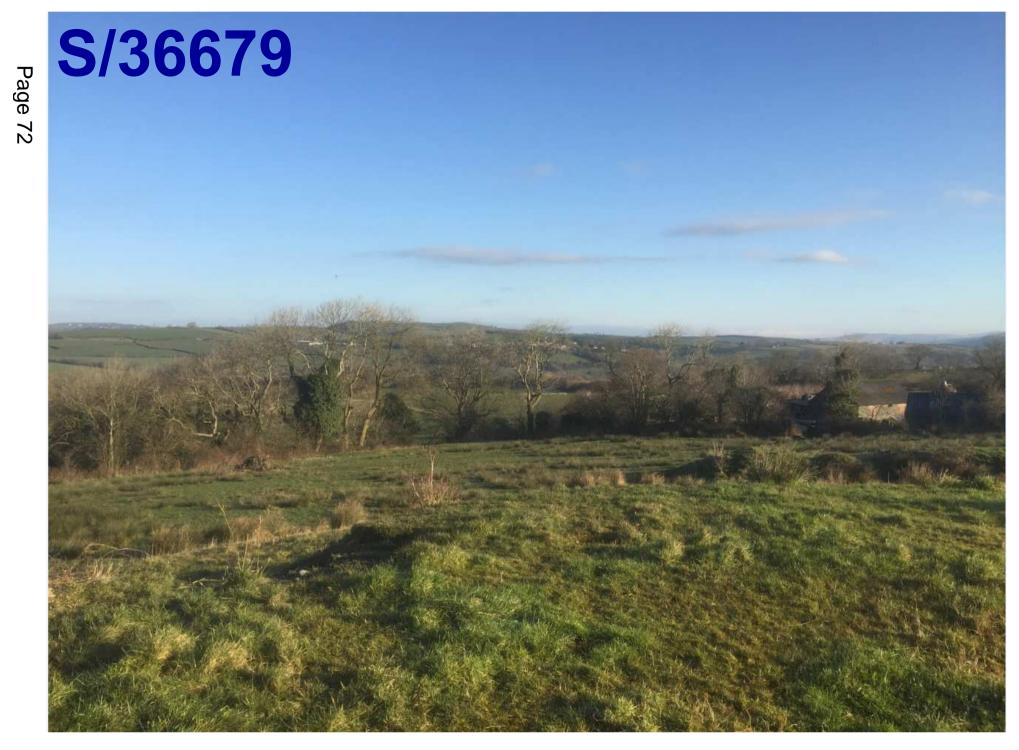

#### ADDENDUM - Area South

| Application Number  | S/36679                                                                                                                                                                                                                                           |
|---------------------|---------------------------------------------------------------------------------------------------------------------------------------------------------------------------------------------------------------------------------------------------|
| Proposal & Location | RESERVED MATTERS RELATING TO ACCESS, APPEARANCE, LANDSCAPING, LAYOUT AND SCALE, TOGETHER WITH THE DISCHARGE OF CONDITIONS 7, 9 AND 11 ATTACHED TO PLANNING PERMISSION S/27346 AT LAND AT MAES Y BRYN, PENLLWYNGWYN ROAD, BRYN, LLANELLI, SA14 9RQ |

#### CONSULTATIONS

**Neighbours/Public** - A further letter of objection has been received from a neighbouring resident who raises the following concerns regarding the proposal:-

- There are currently no visible road markings in Maes y Bryn or on the approach road into it;
- Poor visibility on the bend leading into Maes y Bryn;
- Increased volume of traffic;
- The need to reduce traffic speeds;
- Lack of parking restrictions or enforcement at the junction with numerous vehicles parked on the approach to the estate.

#### **APPRAISAL**

The highway and access concerns raised by the respondents have been addressed in main report presented to the Committee wherein members will have noted that the Head of Transport has raised no objection to the application.