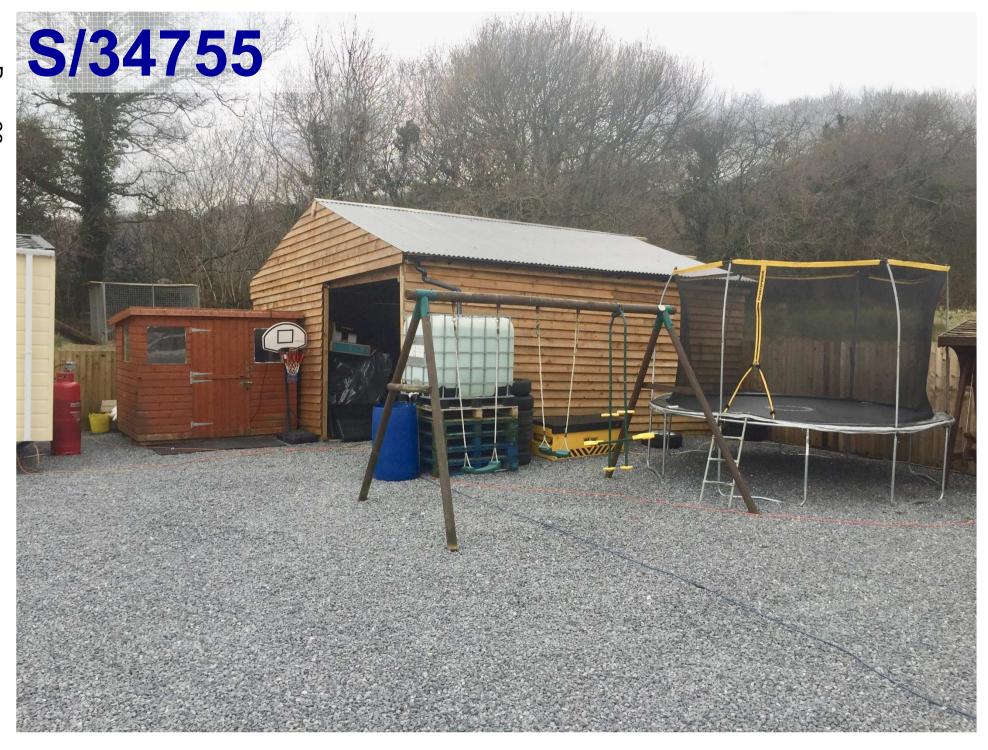

#### Agenda No Item

- 3. TO CONSIDER THE HEAD OF PLANNING'S REPORTS ON THE FOLLOWING PLANNING APPLICATIONS [WHICH HAD BEEN THE SUBJECT OF EARLIER SITE VISITS BY THE COMMITTEE] AND TO DETERMINE THE APPLICATIONS FIELD PAGE RANGE
  - a) S/34755 TWO STATIC RESIDENTIAL CARAVANS TOGETHER WITH THE ERECTION OF A DAY/UTILITY ROOM, TWO TOURING CARAVANS AND A STABLE BLOCK (PARTLY RETROSPECTIVE) AT LAND AT HILLSIDE VIEW, HENDY, LLANNON, SA14 8JX FIELD PAGE RANGE
  - b) S/36679 RESERVED MATTERS RELATING TO ACCESS, APPEARANCE, LANDSCAPING, LAYOUT AND SCALE, TOGETHER WITH THE DISCHARGE OF CONDITIONS 7, 9 AND 11 ATTACHED TO PLANNING PERMISSION S/27346 AT LAND AT MAES Y BRYN, PENLLWYNGWYN ROAD, BRYN, LLANELLI, SA14 9RQ FIELD\_PAGE\_RANGE

#### **ADDENDUM - Area South**

| Application Number  | S/34755                                                                                                                                                                                             |
|---------------------|-----------------------------------------------------------------------------------------------------------------------------------------------------------------------------------------------------|
| Proposal & Location | TWO STATIC RESIDENTIAL CARAVANS TOGETHER WITH THE ERECTION OF A DAY/UTILITY ROOM, TWO TOURING CARAVANS AND A STABLE BLOCK (PARTLY RETROSPECTIVE) AT LAND AT HILLSIDE VIEW, HENDY, LLANNON, SA14 8JX |

#### **APPRAISAL**

The applicant has confirmed that he no longer rents the field enclosure on the opposite side of the B4306 to graze his horses. As such, he will no longer need to cross or walk along the roadway between the site and the field enclosure.