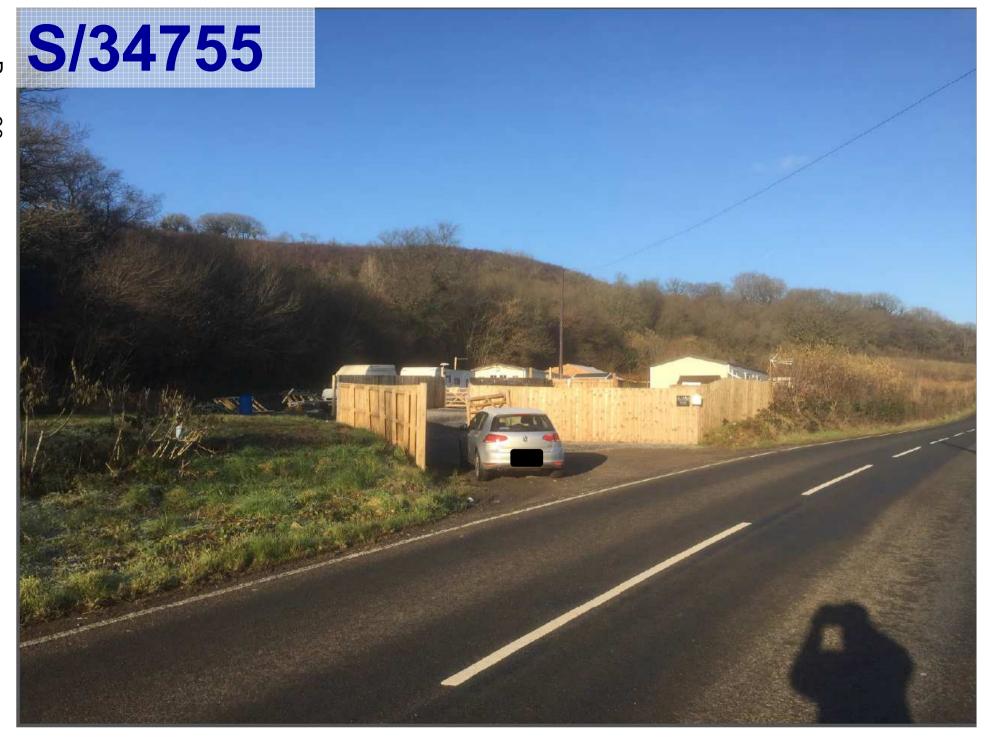

#### **ADDENDUM - Area South**

| Application Number  | S/34755                                                                                                                                                                                             |
|---------------------|-----------------------------------------------------------------------------------------------------------------------------------------------------------------------------------------------------|
| Proposal & Location | TWO STATIC RESIDENTIAL CARAVANS TOGETHER WITH THE ERECTION OF A DAY/UTILITY ROOM, TWO TOURING CARAVANS AND A STABLE BLOCK (PARTLY RETROSPECTIVE) AT LAND AT HILLSIDE VIEW, HENDY, LLANNON, SA14 8JX |

#### **APPRAISAL**

The applicant has confirmed that he no longer rents the field enclosure on the opposite side of the B4306 to graze his horses. As such, he will no longer need to cross or walk along the roadway between the site and the field enclosure.