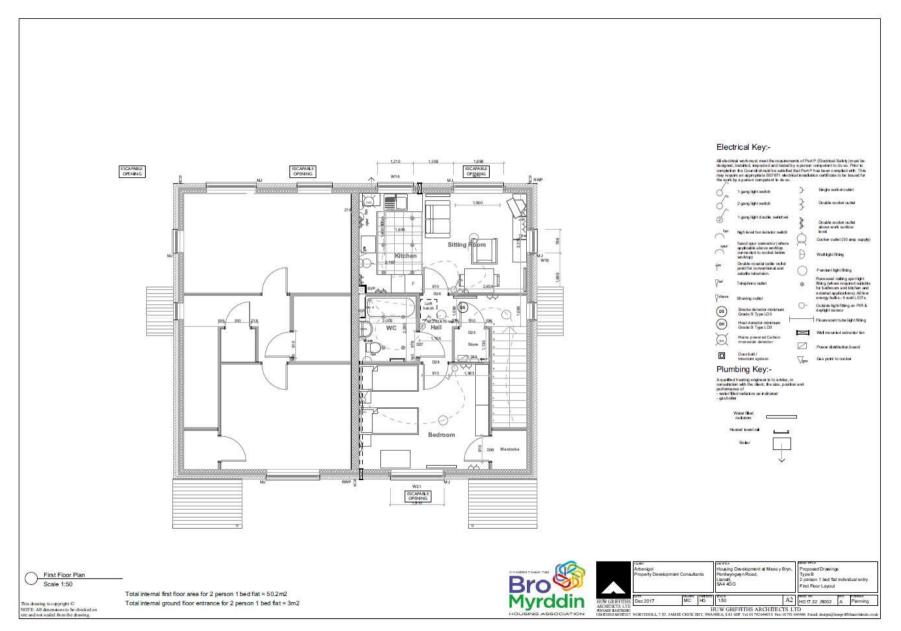

#### Light location

of 1 Gang light switch

√ 2 2 Gang light switch

3 Gang light switch

/ 4 Gang light switch

Ceiling pull cord switch

1 Gang light switch with neon indicator for attic light

Light fitting location

Bulk head light fitting location

Bulk head light fitting with pir sensor location

Light fitting with shaver outlet

N Flood light fitting

#### Outlets & communication

Switched single socket outlet

Switched twin socket outlet

Un-switched fused spur

Lockable fan isolator switch.

Fused spur with neon indicator remote single socket outlet below worktop for

appliance.

Boiler fused spur with neon indicator

remote single socket outlet above worktop.

Cooker control unit

Consumer unit

Telephone outlet

Double T.V. aerial point

© n Door bell push & bell sounder

(S) Mains powered smoke detector

Mains powered heat detector

Mains powered Carbon monoxide

detector

Room thermostat

TV distribution point

Wall mounted extractor fan

Total internal ground floor area = 41.4m2