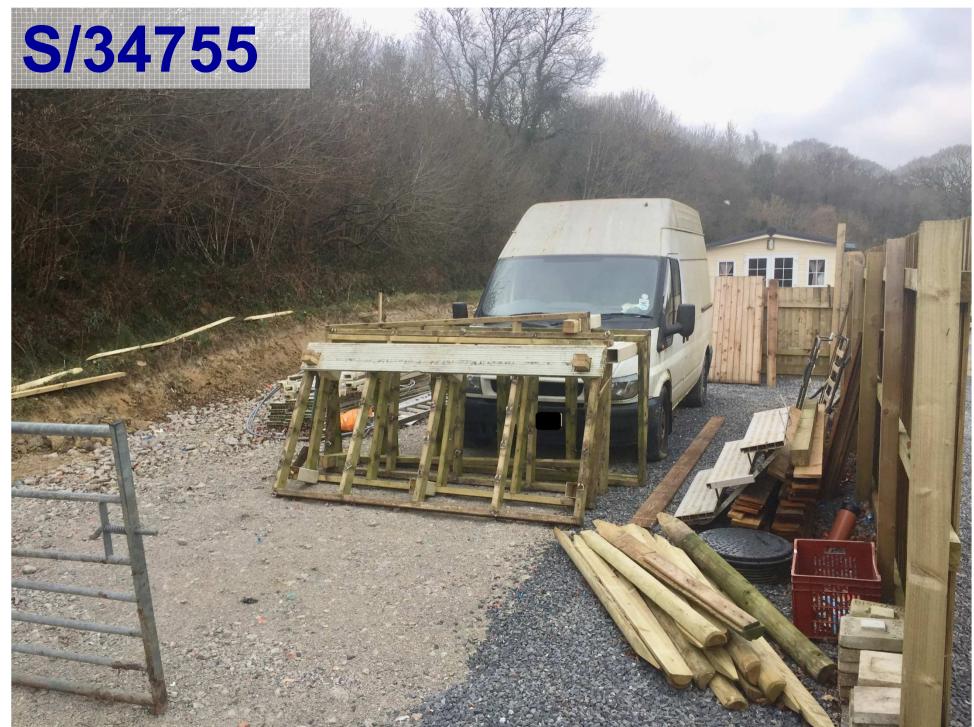

#### Agenda No Item

- 3. TO CONSIDER THE HEAD OF PLANNING'S REPORTS ON THE FOLLOWING PLANNING APPLICATIONS [WHICH HAD BEEN THE SUBJECT OF EARLIER SITE VISITS BY THE COMMITTEE] AND TO DETERMINE THE APPLICATIONS FIELD PAGE RANGE
  - a) S/34755 TWO STATIC RESIDENTIAL CARAVANS TOGETHER WITH THE ERECTION OF A DAY/UTILITY ROOM, TWO TOURING CARAVANS AND A STABLE BLOCK (PARTLY RETROSPECTIVE) AT LAND AT HILLSIDE VIEW, HENDY, LLANNON, SA14 8JX FIELD PAGE RANGE
  - b) S/36679 RESERVED MATTERS RELATING TO ACCESS, APPEARANCE, LANDSCAPING, LAYOUT AND SCALE, TOGETHER WITH THE DISCHARGE OF CONDITIONS 7, 9 AND 11 ATTACHED TO PLANNING PERMISSION S/27346 AT LAND AT MAES Y BRYN, PENLLWYNGWYN ROAD, BRYN, LLANELLI, SA14 9RQ FIELD\_PAGE\_RANGE

#### **ADDENDUM - Area South**

| Application Number  | S/34755                                                                                                                                                                                             |
|---------------------|-----------------------------------------------------------------------------------------------------------------------------------------------------------------------------------------------------|
| Proposal & Location | TWO STATIC RESIDENTIAL CARAVANS TOGETHER WITH THE ERECTION OF A DAY/UTILITY ROOM, TWO TOURING CARAVANS AND A STABLE BLOCK (PARTLY RETROSPECTIVE) AT LAND AT HILLSIDE VIEW, HENDY, LLANNON, SA14 8JX |