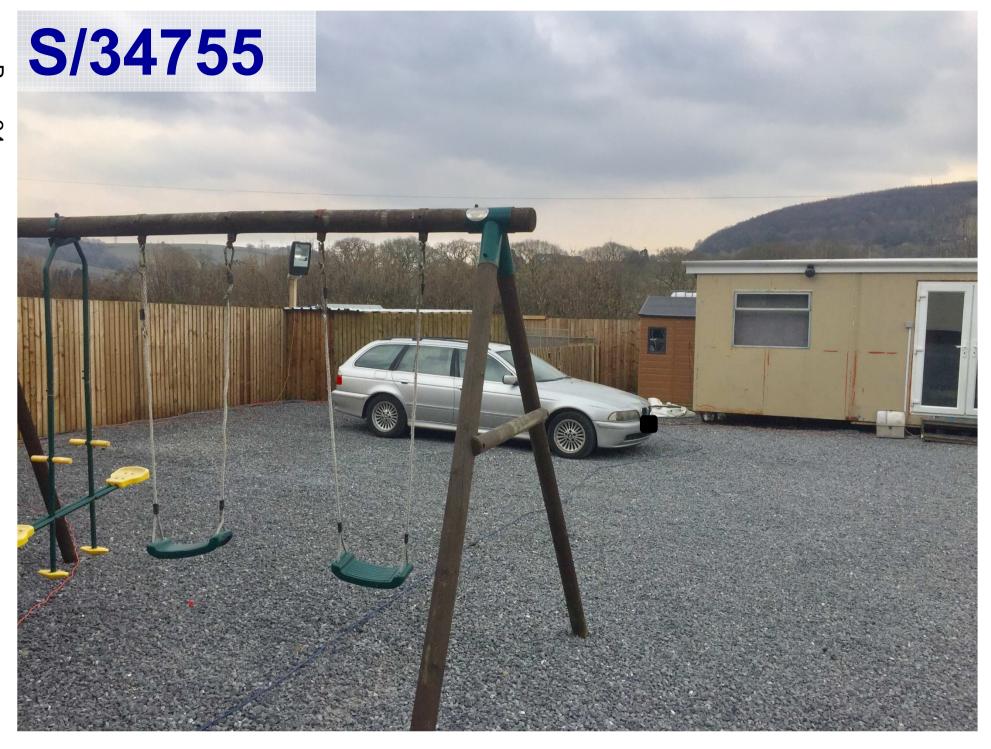

#### **ADDENDUM - Area South**

| Application Number  | S/34755                                                                                                                                                                                             |
|---------------------|-----------------------------------------------------------------------------------------------------------------------------------------------------------------------------------------------------|
| Proposal & Location | TWO STATIC RESIDENTIAL CARAVANS TOGETHER WITH THE ERECTION OF A DAY/UTILITY ROOM, TWO TOURING CARAVANS AND A STABLE BLOCK (PARTLY RETROSPECTIVE) AT LAND AT HILLSIDE VIEW, HENDY, LLANNON, SA14 8JX |

#### **APPRAISAL**

The applicant has confirmed that he no longer rents the field enclosure on the opposite side of the B4306 to graze his horses. As such, he will no longer need to cross or walk along the roadway between the site and the field enclosure.