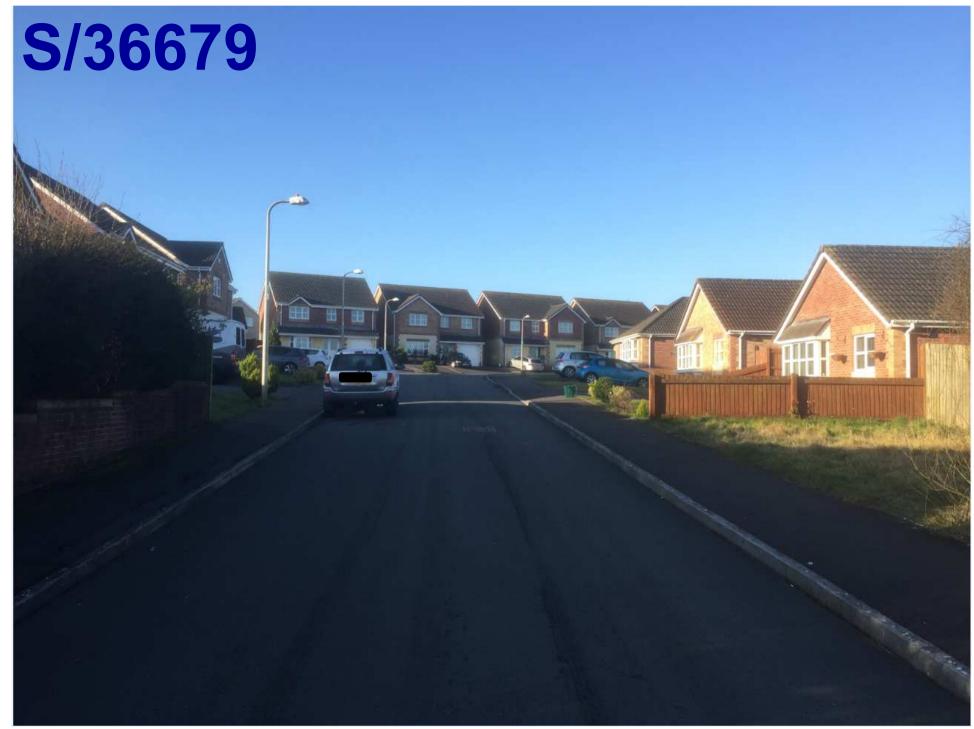

#### ADDENDUM - Area South

| Application Number  | S/36679                                                                                                                                                                                                                                           |
|---------------------|---------------------------------------------------------------------------------------------------------------------------------------------------------------------------------------------------------------------------------------------------|
| Proposal & Location | RESERVED MATTERS RELATING TO ACCESS, APPEARANCE, LANDSCAPING, LAYOUT AND SCALE, TOGETHER WITH THE DISCHARGE OF CONDITIONS 7, 9 AND 11 ATTACHED TO PLANNING PERMISSION S/27346 AT LAND AT MAES Y BRYN, PENLLWYNGWYN ROAD, BRYN, LLANELLI, SA14 9RQ |

#### CONSULTATIONS

**Neighbours/Public** - A further letter of objection has been received from a neighbouring resident who raises the following concerns regarding the proposal:-

- There are currently no visible road markings in Maes y Bryn or on the approach road into it;
- Poor visibility on the bend leading into Maes y Bryn;
- Increased volume of traffic;
- The need to reduce traffic speeds;
- Lack of parking restrictions or enforcement at the junction with numerous vehicles parked on the approach to the estate.

#### **APPRAISAL**

The highway and access concerns raised by the respondents have been addressed in main report presented to the Committee wherein members will have noted that the Head of Transport has raised no objection to the application.