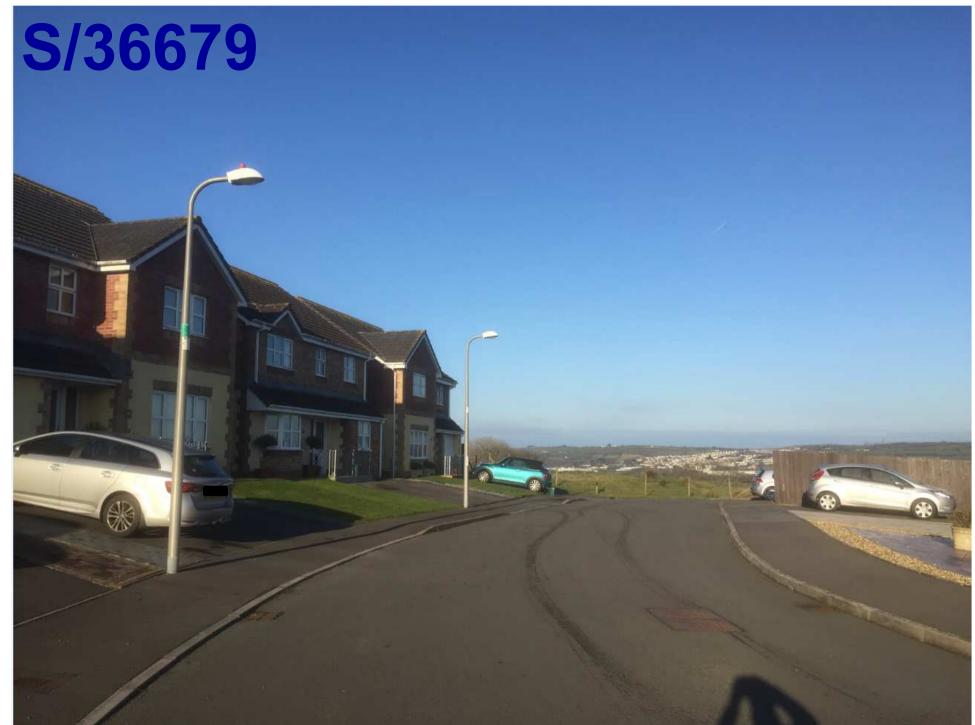

#### ADDENDUM - Area South

| Application Number  | S/36679                                                                                                                                                                                                                                           |
|---------------------|---------------------------------------------------------------------------------------------------------------------------------------------------------------------------------------------------------------------------------------------------|
| Proposal & Location | RESERVED MATTERS RELATING TO ACCESS, APPEARANCE, LANDSCAPING, LAYOUT AND SCALE, TOGETHER WITH THE DISCHARGE OF CONDITIONS 7, 9 AND 11 ATTACHED TO PLANNING PERMISSION S/27346 AT LAND AT MAES Y BRYN, PENLLWYNGWYN ROAD, BRYN, LLANELLI, SA14 9RQ |

#### CONSULTATIONS

**Neighbours/Public** - A further letter of objection has been received from a neighbouring resident who raises the following concerns regarding the proposal:-

- There are currently no visible road markings in Maes y Bryn or on the approach road into it;
- Poor visibility on the bend leading into Maes y Bryn;
- Increased volume of traffic;
- The need to reduce traffic speeds;
- Lack of parking restrictions or enforcement at the junction with numerous vehicles parked on the approach to the estate.