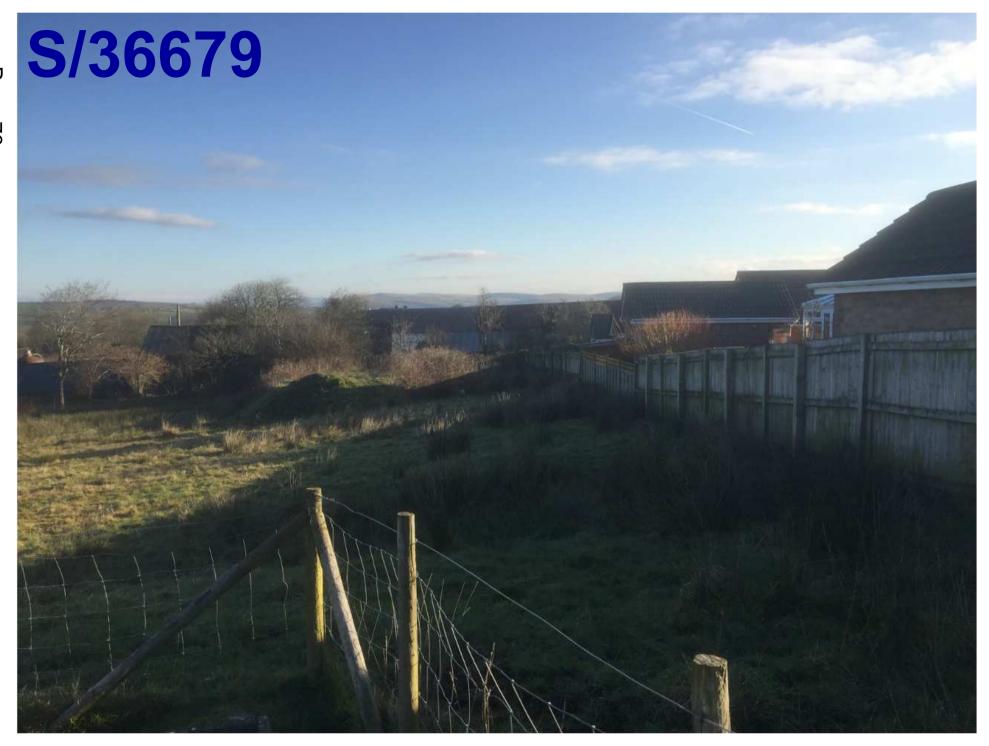

#### ADDENDUM - Area South

| Application Number  | S/36679                                                                                                                                                                                                                                           |
|---------------------|---------------------------------------------------------------------------------------------------------------------------------------------------------------------------------------------------------------------------------------------------|
| Proposal & Location | RESERVED MATTERS RELATING TO ACCESS, APPEARANCE, LANDSCAPING, LAYOUT AND SCALE, TOGETHER WITH THE DISCHARGE OF CONDITIONS 7, 9 AND 11 ATTACHED TO PLANNING PERMISSION S/27346 AT LAND AT MAES Y BRYN, PENLLWYNGWYN ROAD, BRYN, LLANELLI, SA14 9RQ |

#### **APPRAISAL**

The highway and access concerns raised by the respondents have been addressed in main report presented to the Committee wherein members will have noted that the Head of Transport has raised no objection to the application.