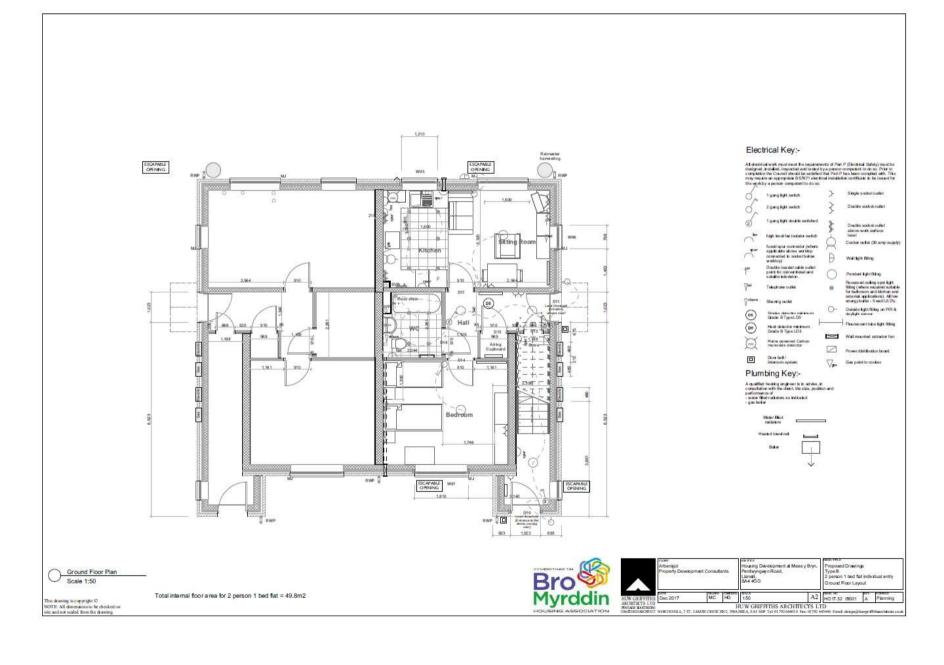

# APPLICATIONS RECOMMENDED FOR APPROVAL

Page 55

Finished:

Bodf (Blue / Bluck Concrete interlocking Ste Faccias & Sofths: PMC- withda 
Bash Water Goods, PMC- Bluck 
Bad Faing BitCheart to all elevations: 
Doors: Fort-Compatte panel door 
Bar - PMC- withda (bor match window frame) to a 
Windows: PMC- withda (bor match window frame) to a 
Windows: PMC- withda (bor camp)
Windows: PMC- withda (bor camp)

#### Light location

of 1 Gang light switch

√ 2 2 Gang light switch

3 Gang light switch

/ 4 Gang light switch

Ceiling pull cord switch

1 Gang light switch with neon indicator for attic light

Light fitting location

Bulk head light fitting location

Bulk head light fitting with pir sensor location

Light fitting with shaver outlet

N Flood light fitting

#### Outlets & communication

Switched single socket outlet

Switched twin socket outlet

Un-switched fused spur

Lockable fan isolator switch.

Fused spur with neon indicator remote single socket outlet below worktop for

appliance.

Boiler fused spur with neon indicator

remote single socket outlet above worktop.

Cooker control unit

Consumer unit

Telephone outlet

Double T.V. aerial point

© n Door bell push & bell sounder

(S) Mains powered smoke detector

Mains powered heat detector

Mains powered Carbon monoxide

detector

Room thermostat

TV distribution point

Wall mounted extractor fan

Total internal ground floor area = 41.4m2