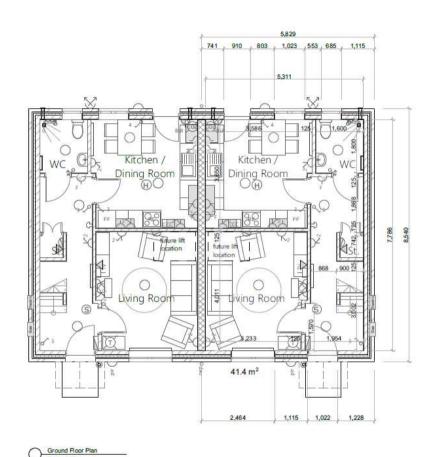

(S) Mains powered smoke detector

Mains powered heat detector

Mains powered Carbon monoxide

detector

Room thermostat

TV distribution point

Wall mounted extractor fan

Total internal ground floor area = 41.4m2