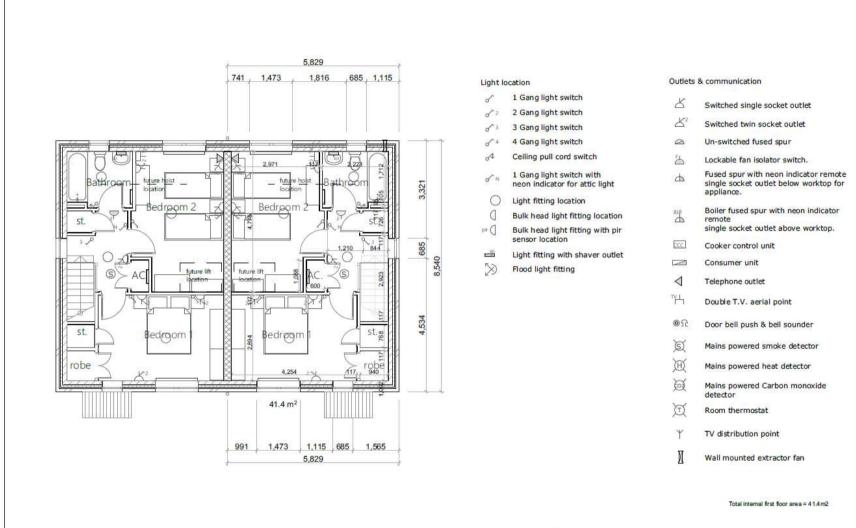

#### Light location

of 1 Gang light switch

√ 2 2 Gang light switch

3 Gang light switch

/ 4 Gang light switch

Ceiling pull cord switch

1 Gang light switch with neon indicator for attic light

Light fitting location

Bulk head light fitting location

Bulk head light fitting with pir sensor location

Light fitting with shaver outlet

N Flood light fitting

#### Outlets & communication

Switched single socket outlet

Switched twin socket outlet

Un-switched fused spur

Lockable fan isolator switch.

Fused spur with neon indicator remote single socket outlet below worktop for

appliance.

Boiler fused spur with neon indicator

remote single socket outlet above worktop.

Cooker control unit

Consumer unit

Telephone outlet

Double T.V. aerial point

© n Door bell push & bell sounder

(S) Mains powered smoke detector

Mains powered heat detector

Mains powered Carbon monoxide

detector

Room thermostat

TV distribution point

Wall mounted extractor fan

Total internal ground floor area = 41.4m2