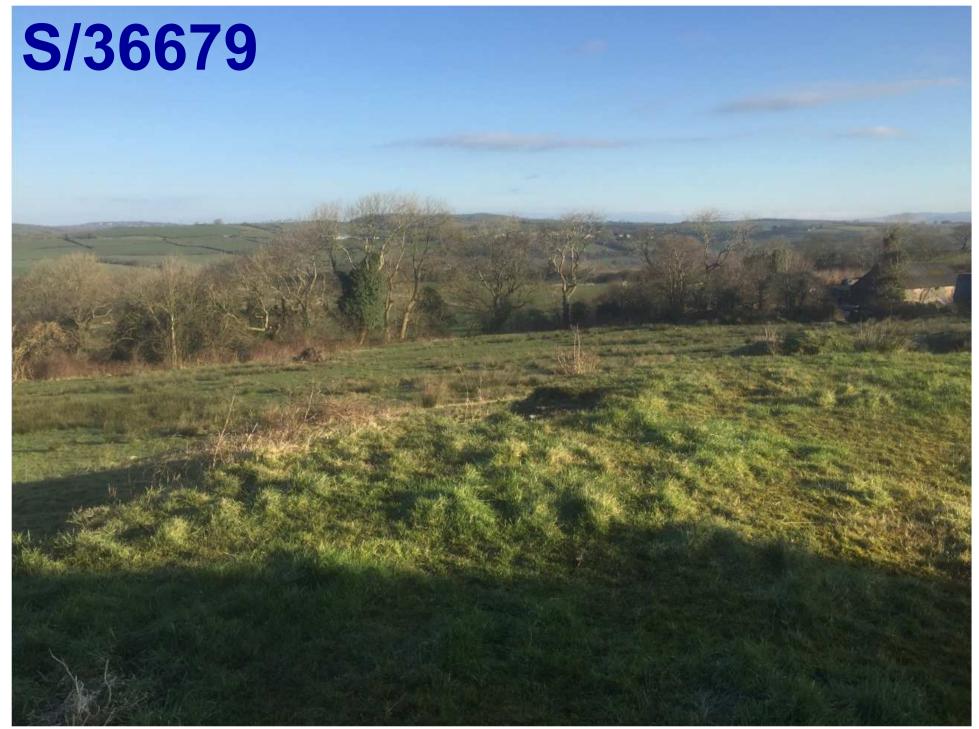

#### ADDENDUM - Area South

| Application Number  | S/36679                                                                                                                                                                                                                                           |
|---------------------|---------------------------------------------------------------------------------------------------------------------------------------------------------------------------------------------------------------------------------------------------|
| Proposal & Location | RESERVED MATTERS RELATING TO ACCESS, APPEARANCE, LANDSCAPING, LAYOUT AND SCALE, TOGETHER WITH THE DISCHARGE OF CONDITIONS 7, 9 AND 11 ATTACHED TO PLANNING PERMISSION S/27346 AT LAND AT MAES Y BRYN, PENLLWYNGWYN ROAD, BRYN, LLANELLI, SA14 9RQ |

#### **APPRAISAL**

The highway and access concerns raised by the respondents have been addressed in main report presented to the Committee wherein members will have noted that the Head of Transport has raised no objection to the application.