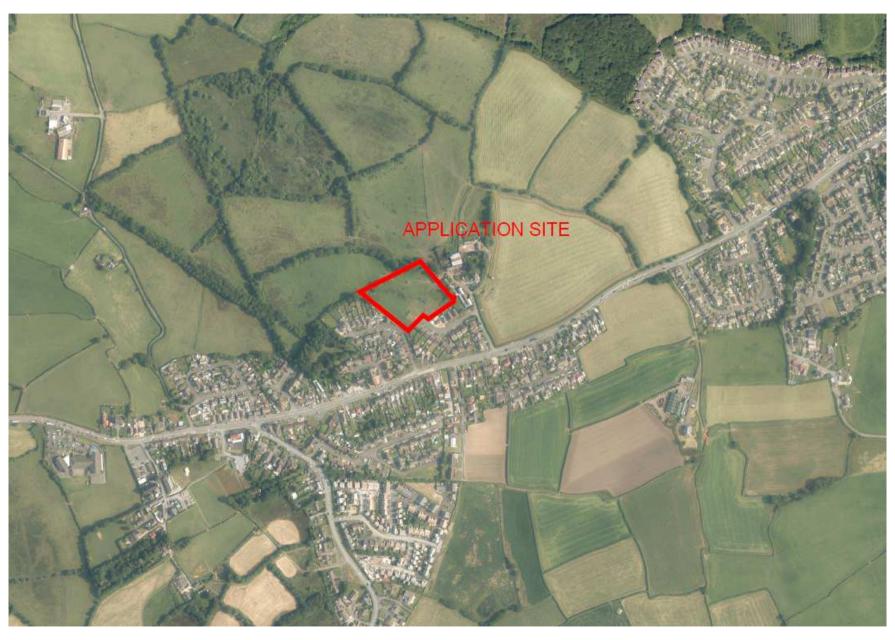

#### Agenda No Item

- 3. TO CONSIDER THE HEAD OF PLANNING'S REPORTS ON THE FOLLOWING PLANNING APPLICATIONS [WHICH HAD BEEN THE SUBJECT OF EARLIER SITE VISITS BY THE COMMITTEE] AND TO DETERMINE THE APPLICATIONS FIELD PAGE RANGE
  - a) S/34755 TWO STATIC RESIDENTIAL CARAVANS TOGETHER WITH THE ERECTION OF A DAY/UTILITY ROOM, TWO TOURING CARAVANS AND A STABLE BLOCK (PARTLY RETROSPECTIVE) AT LAND AT HILLSIDE VIEW, HENDY, LLANNON, SA14 8JX FIELD PAGE RANGE
  - b) S/36679 RESERVED MATTERS RELATING TO ACCESS, APPEARANCE, LANDSCAPING, LAYOUT AND SCALE, TOGETHER WITH THE DISCHARGE OF CONDITIONS 7, 9 AND 11 ATTACHED TO PLANNING PERMISSION S/27346 AT LAND AT MAES Y BRYN, PENLLWYNGWYN ROAD, BRYN, LLANELLI, SA14 9RQ FIELD\_PAGE\_RANGE

#### ADDENDUM - Area South

| Application Number  | S/36679                                                                                                                                                                                                                                           |
|---------------------|---------------------------------------------------------------------------------------------------------------------------------------------------------------------------------------------------------------------------------------------------|
| Proposal & Location | RESERVED MATTERS RELATING TO ACCESS, APPEARANCE, LANDSCAPING, LAYOUT AND SCALE, TOGETHER WITH THE DISCHARGE OF CONDITIONS 7, 9 AND 11 ATTACHED TO PLANNING PERMISSION S/27346 AT LAND AT MAES Y BRYN, PENLLWYNGWYN ROAD, BRYN, LLANELLI, SA14 9RQ |