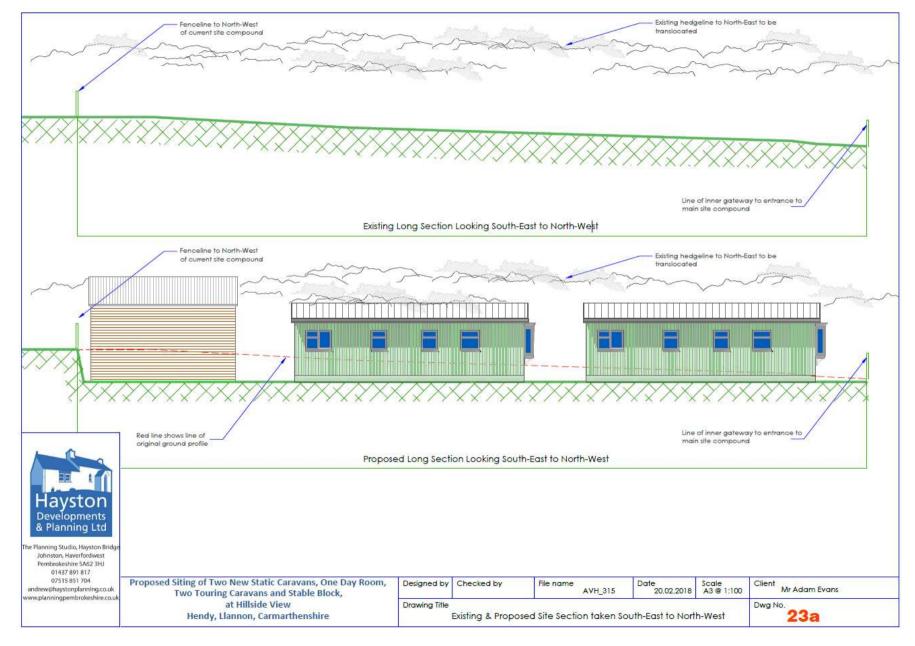

#### **ADDENDUM - Area South**

| Application Number  | S/34755                                                                                                                                                                                             |
|---------------------|-----------------------------------------------------------------------------------------------------------------------------------------------------------------------------------------------------|
| Proposal & Location | TWO STATIC RESIDENTIAL CARAVANS TOGETHER WITH THE ERECTION OF A DAY/UTILITY ROOM, TWO TOURING CARAVANS AND A STABLE BLOCK (PARTLY RETROSPECTIVE) AT LAND AT HILLSIDE VIEW, HENDY, LLANNON, SA14 8JX |

#### **APPRAISAL**

The applicant has confirmed that he no longer rents the field enclosure on the opposite side of the B4306 to graze his horses. As such, he will no longer need to cross or walk along the roadway between the site and the field enclosure.