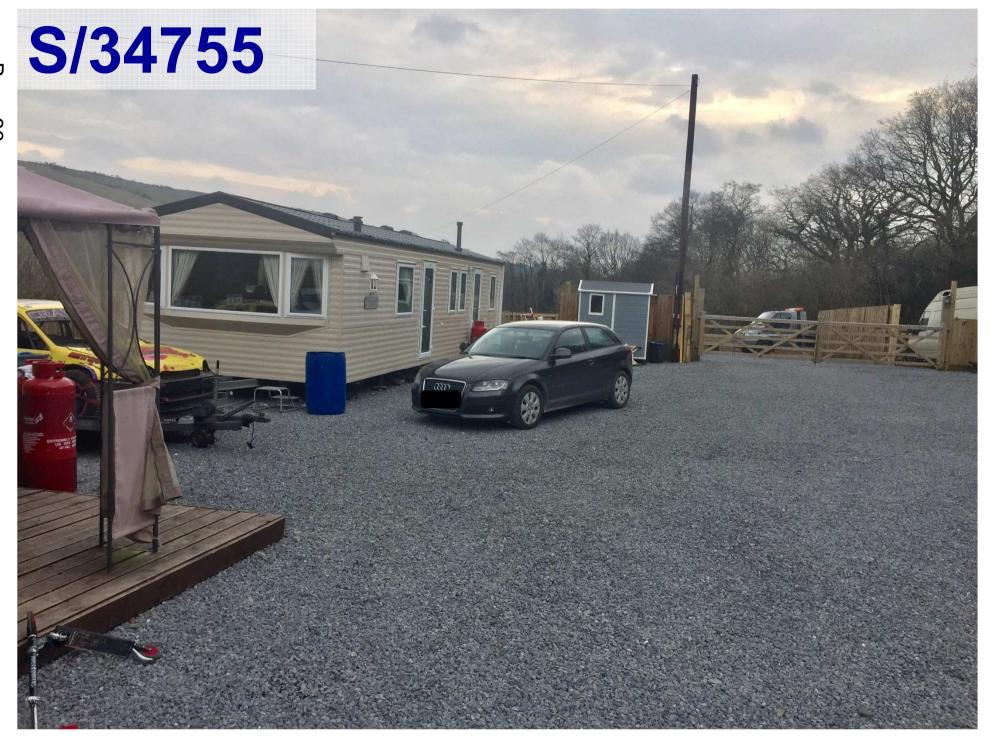

#### Agenda No Item

- 3. TO CONSIDER THE HEAD OF PLANNING'S REPORTS ON THE FOLLOWING PLANNING APPLICATIONS [WHICH HAD BEEN THE SUBJECT OF EARLIER SITE VISITS BY THE COMMITTEE] AND TO DETERMINE THE APPLICATIONS FIELD PAGE RANGE
  - a) S/34755 TWO STATIC RESIDENTIAL CARAVANS TOGETHER WITH THE ERECTION OF A DAY/UTILITY ROOM, TWO TOURING CARAVANS AND A STABLE BLOCK (PARTLY RETROSPECTIVE) AT LAND AT HILLSIDE VIEW, HENDY, LLANNON, SA14 8JX FIELD PAGE RANGE
  - b) S/36679 RESERVED MATTERS RELATING TO ACCESS, APPEARANCE, LANDSCAPING, LAYOUT AND SCALE, TOGETHER WITH THE DISCHARGE OF CONDITIONS 7, 9 AND 11 ATTACHED TO PLANNING PERMISSION S/27346 AT LAND AT MAES Y BRYN, PENLLWYNGWYN ROAD, BRYN, LLANELLI, SA14 9RQ FIELD\_PAGE\_RANGE

#### **ADDENDUM - Area South**

| Application Number  | S/34755                                                                                                                                                                                             |
|---------------------|-----------------------------------------------------------------------------------------------------------------------------------------------------------------------------------------------------|
| Proposal & Location | TWO STATIC RESIDENTIAL CARAVANS TOGETHER WITH THE ERECTION OF A DAY/UTILITY ROOM, TWO TOURING CARAVANS AND A STABLE BLOCK (PARTLY RETROSPECTIVE) AT LAND AT HILLSIDE VIEW, HENDY, LLANNON, SA14 8JX |

#### **APPRAISAL**

The applicant has confirmed that he no longer rents the field enclosure on the opposite side of the B4306 to graze his horses. As such, he will no longer need to cross or walk along the roadway between the site and the field enclosure.