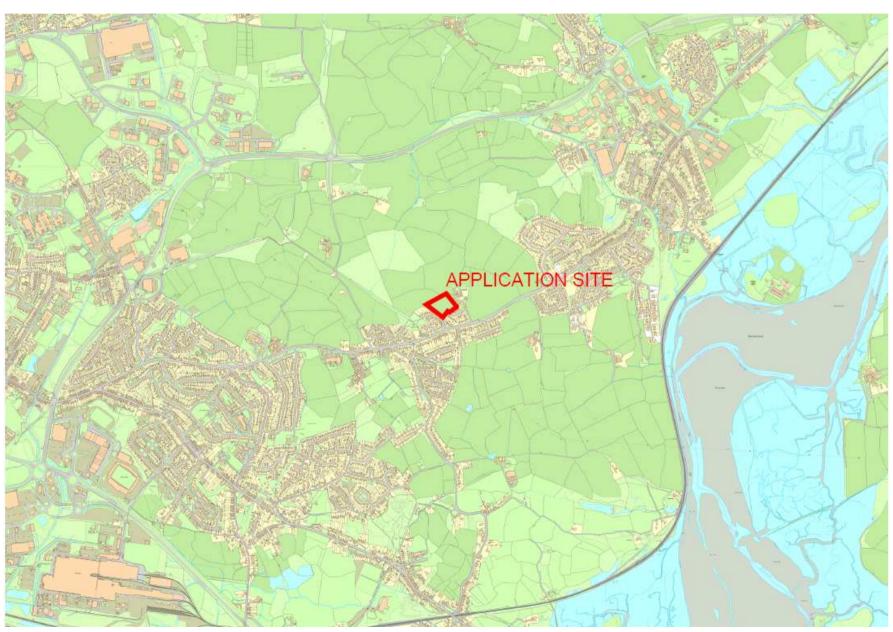

#### Agenda No Item

- 3. TO CONSIDER THE HEAD OF PLANNING'S REPORTS ON THE FOLLOWING PLANNING APPLICATIONS [WHICH HAD BEEN THE SUBJECT OF EARLIER SITE VISITS BY THE COMMITTEE] AND TO DETERMINE THE APPLICATIONS FIELD PAGE RANGE
  - a) S/34755 TWO STATIC RESIDENTIAL CARAVANS TOGETHER WITH THE ERECTION OF A DAY/UTILITY ROOM, TWO TOURING CARAVANS AND A STABLE BLOCK (PARTLY RETROSPECTIVE) AT LAND AT HILLSIDE VIEW, HENDY, LLANNON, SA14 8JX FIELD PAGE RANGE
  - b) S/36679 RESERVED MATTERS RELATING TO ACCESS, APPEARANCE, LANDSCAPING, LAYOUT AND SCALE, TOGETHER WITH THE DISCHARGE OF CONDITIONS 7, 9 AND 11 ATTACHED TO PLANNING PERMISSION S/27346 AT LAND AT MAES Y BRYN, PENLLWYNGWYN ROAD, BRYN, LLANELLI, SA14 9RQ FIELD\_PAGE\_RANGE

#### ADDENDUM - Area South

| Application Number  | S/36679                                                                                                                                                                                                                                           |
|---------------------|---------------------------------------------------------------------------------------------------------------------------------------------------------------------------------------------------------------------------------------------------|
| Proposal & Location | RESERVED MATTERS RELATING TO ACCESS, APPEARANCE, LANDSCAPING, LAYOUT AND SCALE, TOGETHER WITH THE DISCHARGE OF CONDITIONS 7, 9 AND 11 ATTACHED TO PLANNING PERMISSION S/27346 AT LAND AT MAES Y BRYN, PENLLWYNGWYN ROAD, BRYN, LLANELLI, SA14 9RQ |