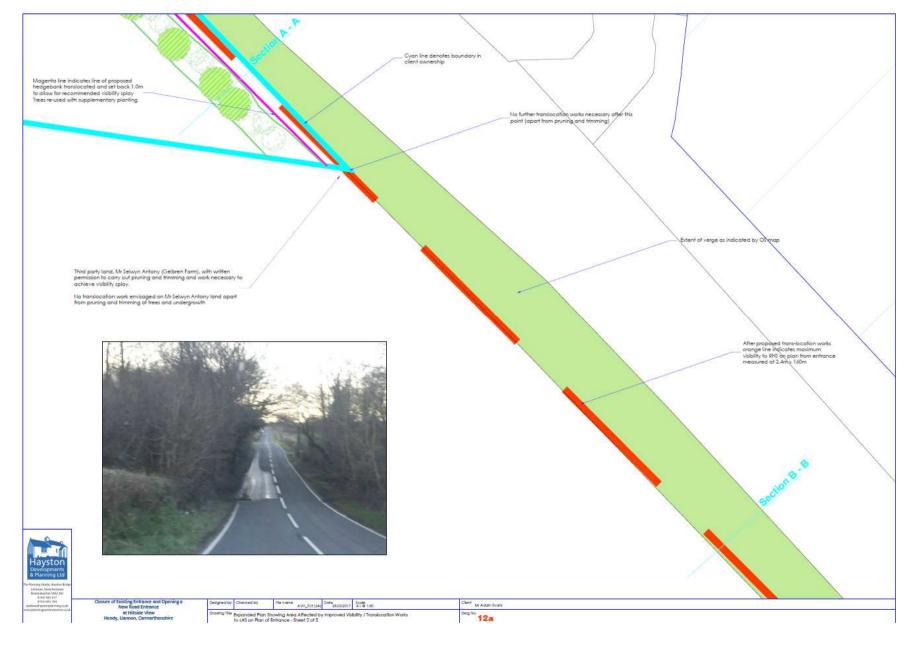

#### **ADDENDUM - Area South**

| Application Number  | S/34755                                                                                                                                                                                             |
|---------------------|-----------------------------------------------------------------------------------------------------------------------------------------------------------------------------------------------------|
| Proposal & Location | TWO STATIC RESIDENTIAL CARAVANS TOGETHER WITH THE ERECTION OF A DAY/UTILITY ROOM, TWO TOURING CARAVANS AND A STABLE BLOCK (PARTLY RETROSPECTIVE) AT LAND AT HILLSIDE VIEW, HENDY, LLANNON, SA14 8JX |

#### **APPRAISAL**

The applicant has confirmed that he no longer rents the field enclosure on the opposite side of the B4306 to graze his horses. As such, he will no longer need to cross or walk along the roadway between the site and the field enclosure.