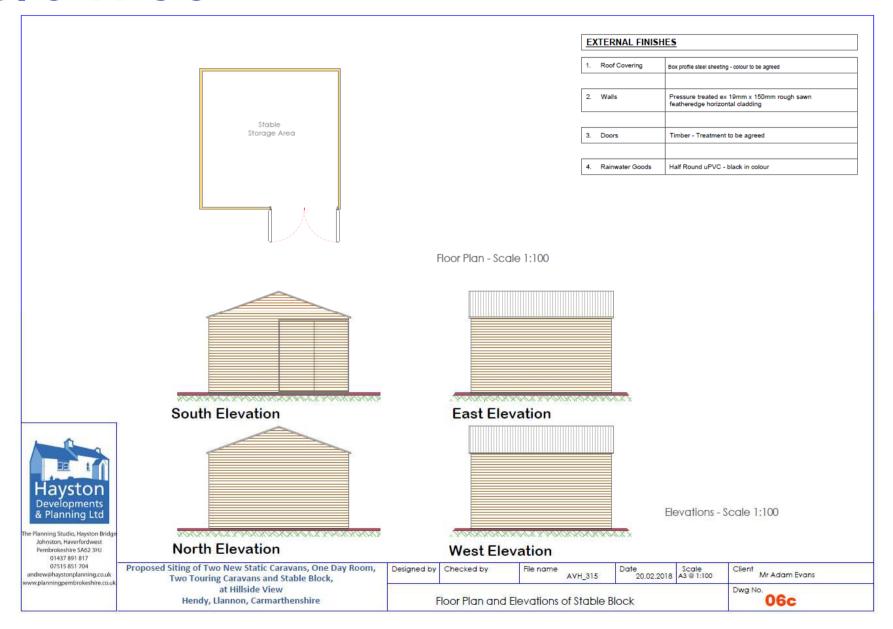

#### **ADDENDUM - Area South**

| Application Number  | S/34755                                                                                                                                                                                             |
|---------------------|-----------------------------------------------------------------------------------------------------------------------------------------------------------------------------------------------------|
| Proposal & Location | TWO STATIC RESIDENTIAL CARAVANS TOGETHER WITH THE ERECTION OF A DAY/UTILITY ROOM, TWO TOURING CARAVANS AND A STABLE BLOCK (PARTLY RETROSPECTIVE) AT LAND AT HILLSIDE VIEW, HENDY, LLANNON, SA14 8JX |