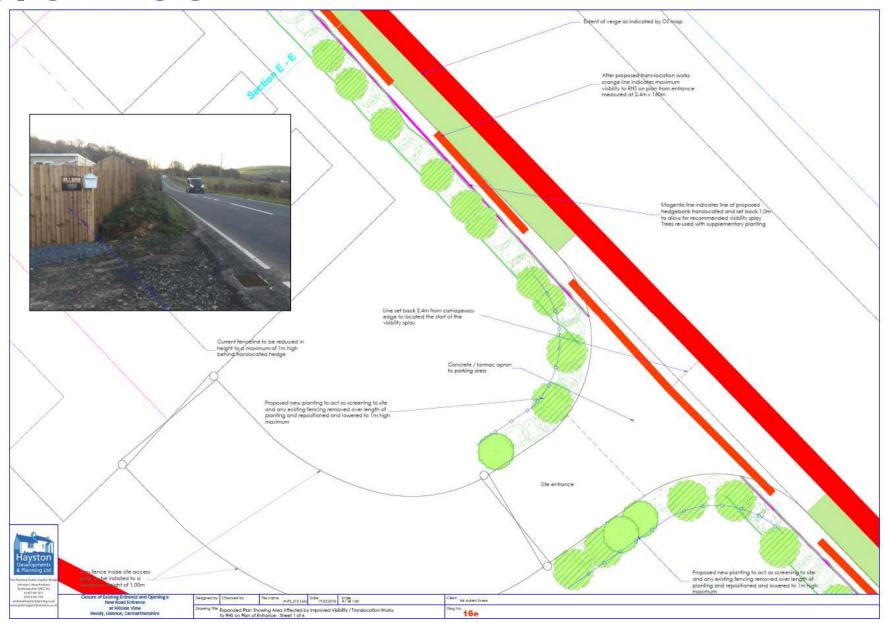

#### **APPRAISAL**

The applicant has confirmed that he no longer rents the field enclosure on the opposite side of the B4306 to graze his horses. As such, he will no longer need to cross or walk along the roadway between the site and the field enclosure.

The recommendation for approval remains unchanged subject to the imposition of the conditions contained in the main report.