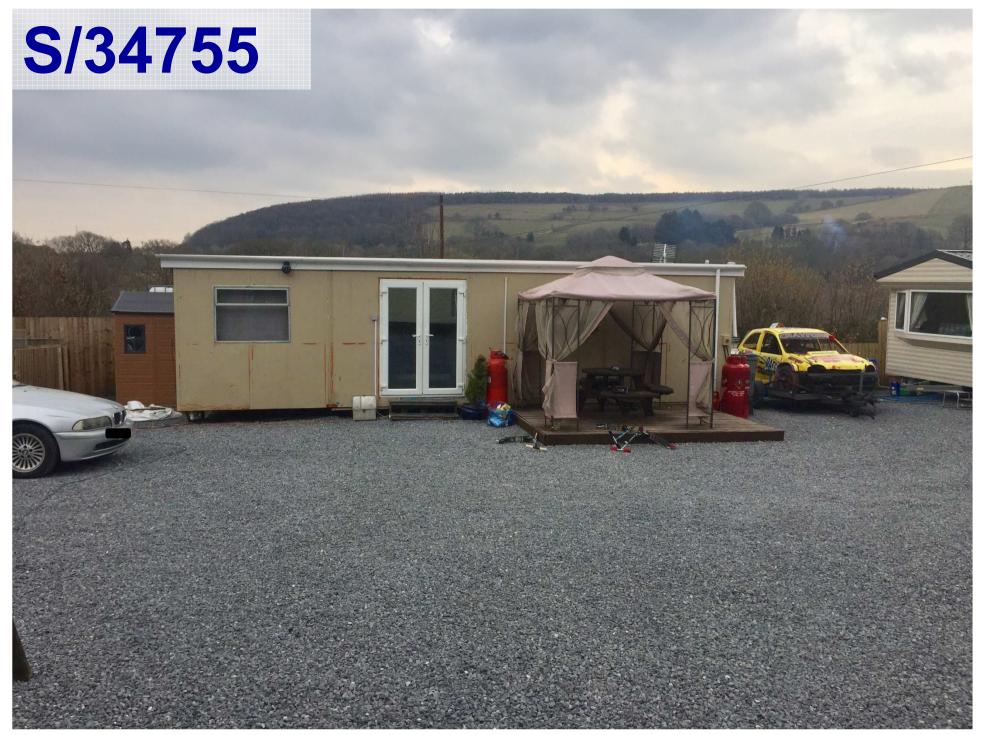

#### **ADDENDUM - Area South**

| Application Number  | S/34755                                                                                                                                                                                             |
|---------------------|-----------------------------------------------------------------------------------------------------------------------------------------------------------------------------------------------------|
| Proposal & Location | TWO STATIC RESIDENTIAL CARAVANS TOGETHER WITH THE ERECTION OF A DAY/UTILITY ROOM, TWO TOURING CARAVANS AND A STABLE BLOCK (PARTLY RETROSPECTIVE) AT LAND AT HILLSIDE VIEW, HENDY, LLANNON, SA14 8JX |

#### **APPRAISAL**

The applicant has confirmed that he no longer rents the field enclosure on the opposite side of the B4306 to graze his horses. As such, he will no longer need to cross or walk along the roadway between the site and the field enclosure.