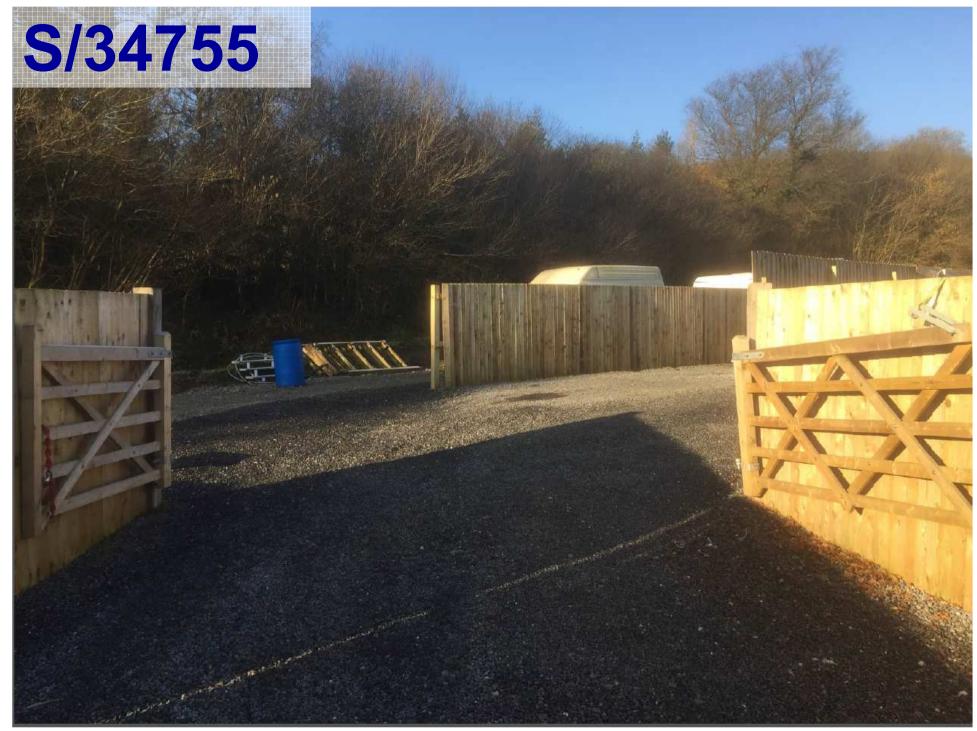

#### **ADDENDUM - Area South**

| Application Number  | S/34755                                                                                                                                                                                             |
|---------------------|-----------------------------------------------------------------------------------------------------------------------------------------------------------------------------------------------------|
| Proposal & Location | TWO STATIC RESIDENTIAL CARAVANS TOGETHER WITH THE ERECTION OF A DAY/UTILITY ROOM, TWO TOURING CARAVANS AND A STABLE BLOCK (PARTLY RETROSPECTIVE) AT LAND AT HILLSIDE VIEW, HENDY, LLANNON, SA14 8JX |

#### **APPRAISAL**

The applicant has confirmed that he no longer rents the field enclosure on the opposite side of the B4306 to graze his horses. As such, he will no longer need to cross or walk along the roadway between the site and the field enclosure.