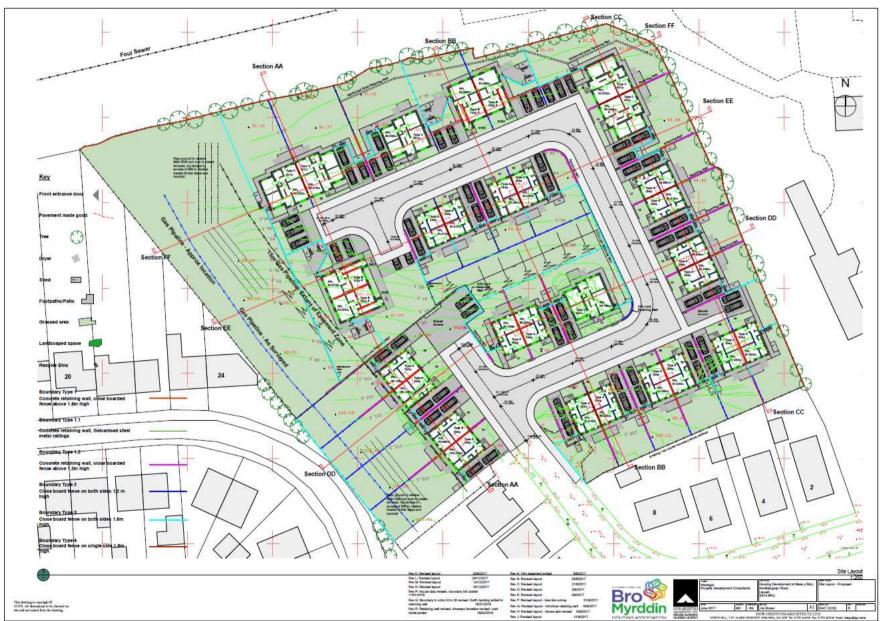

#### ADDENDUM - Area South

| Application Number  | S/36679                                                                                                                                                                                                                                           |
|---------------------|---------------------------------------------------------------------------------------------------------------------------------------------------------------------------------------------------------------------------------------------------|
| Proposal & Location | RESERVED MATTERS RELATING TO ACCESS, APPEARANCE, LANDSCAPING, LAYOUT AND SCALE, TOGETHER WITH THE DISCHARGE OF CONDITIONS 7, 9 AND 11 ATTACHED TO PLANNING PERMISSION S/27346 AT LAND AT MAES Y BRYN, PENLLWYNGWYN ROAD, BRYN, LLANELLI, SA14 9RQ |

#### **DETAILS**:

#### **APPRAISAL**

The highway and access concerns raised by the respondents have been addressed in main report presented to the Committee wherein members will have noted that the Head of Transport has raised no objection to the application.