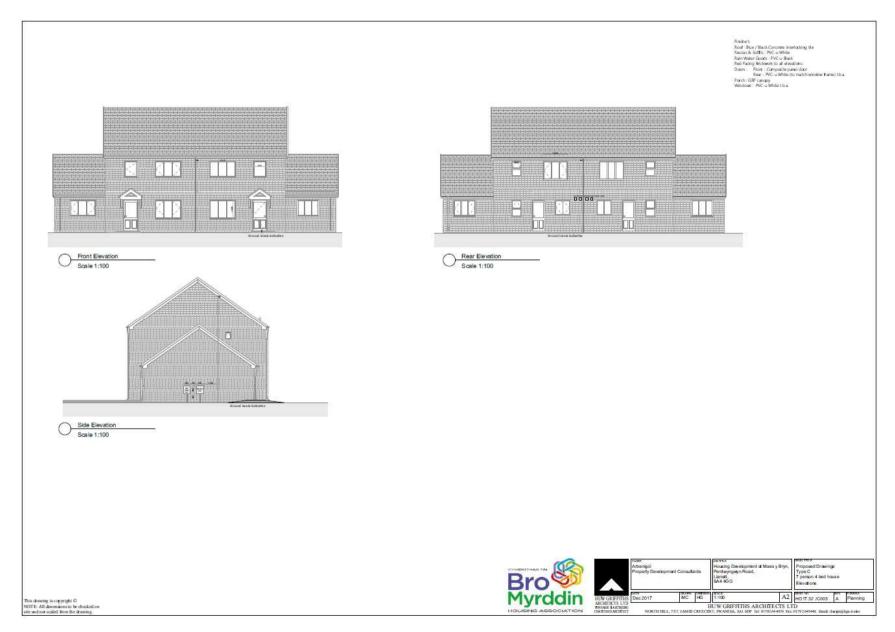

# APPLICATIONS RECOMMENDED FOR APPROVAL

Page 55

Finished:

Bodf (Blue / Bluck Concrete interlocking Ste Faccias & Sofths: PMC- withda 
Bash Water Goods, PMC- Bluck 
Bad Faing BitCheart to all elevations: 
Doors: Fort-Compatte panel door 
Bar - PMC- withda (bor match window frame) to a 
Windows: PMC- withda (bor match window frame) to a 
Windows: PMC- withda (bor camp)
Windows: PMC- withda (bor camp)

Front Elevation

Rear Elevation

Page 65

This drawing is copyright O NOTE: All dimensions to be checked on site and not scaled from the drawing.