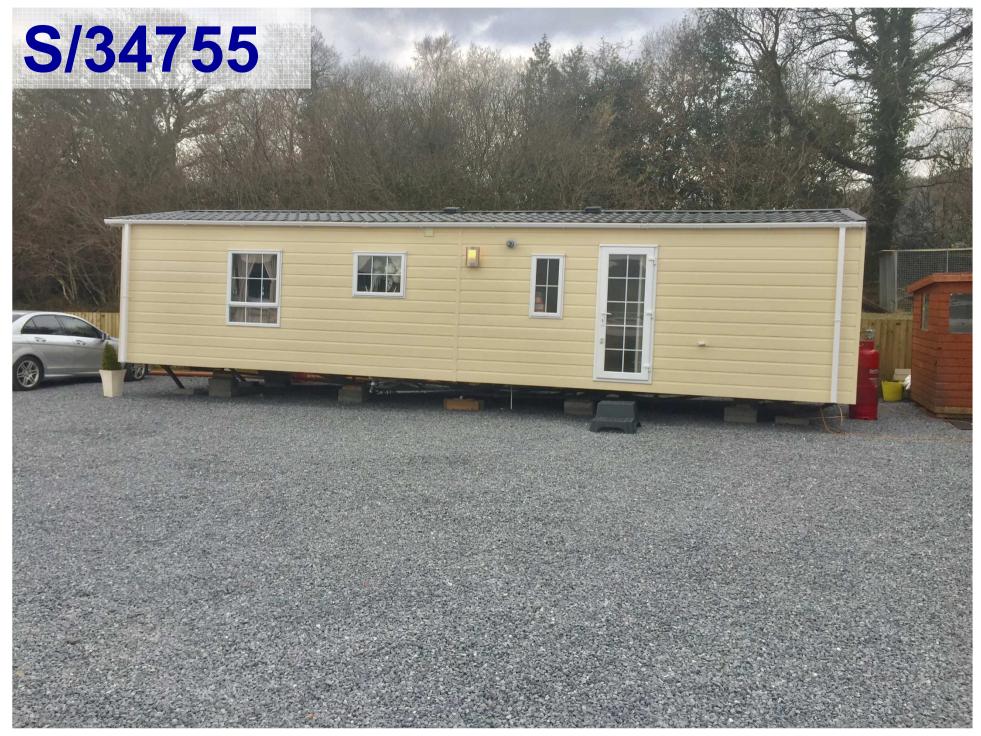

#### Agenda No Item

- 3. TO CONSIDER THE HEAD OF PLANNING'S REPORTS ON THE FOLLOWING PLANNING APPLICATIONS [WHICH HAD BEEN THE SUBJECT OF EARLIER SITE VISITS BY THE COMMITTEE] AND TO DETERMINE THE APPLICATIONS FIELD PAGE RANGE
  - a) S/34755 TWO STATIC RESIDENTIAL CARAVANS TOGETHER WITH THE ERECTION OF A DAY/UTILITY ROOM, TWO TOURING CARAVANS AND A STABLE BLOCK (PARTLY RETROSPECTIVE) AT LAND AT HILLSIDE VIEW, HENDY, LLANNON, SA14 8JX FIELD PAGE RANGE
  - b) S/36679 RESERVED MATTERS RELATING TO ACCESS, APPEARANCE, LANDSCAPING, LAYOUT AND SCALE, TOGETHER WITH THE DISCHARGE OF CONDITIONS 7, 9 AND 11 ATTACHED TO PLANNING PERMISSION S/27346 AT LAND AT MAES Y BRYN, PENLLWYNGWYN ROAD, BRYN, LLANELLI, SA14 9RQ FIELD\_PAGE\_RANGE

#### **ADDENDUM - Area South**

| Application Number  | S/34755                                                                                                                                                                                             |
|---------------------|-----------------------------------------------------------------------------------------------------------------------------------------------------------------------------------------------------|
| Proposal & Location | TWO STATIC RESIDENTIAL CARAVANS TOGETHER WITH THE ERECTION OF A DAY/UTILITY ROOM, TWO TOURING CARAVANS AND A STABLE BLOCK (PARTLY RETROSPECTIVE) AT LAND AT HILLSIDE VIEW, HENDY, LLANNON, SA14 8JX |

#### **APPRAISAL**

The applicant has confirmed that he no longer rents the field enclosure on the opposite side of the B4306 to graze his horses. As such, he will no longer need to cross or walk along the roadway between the site and the field enclosure.