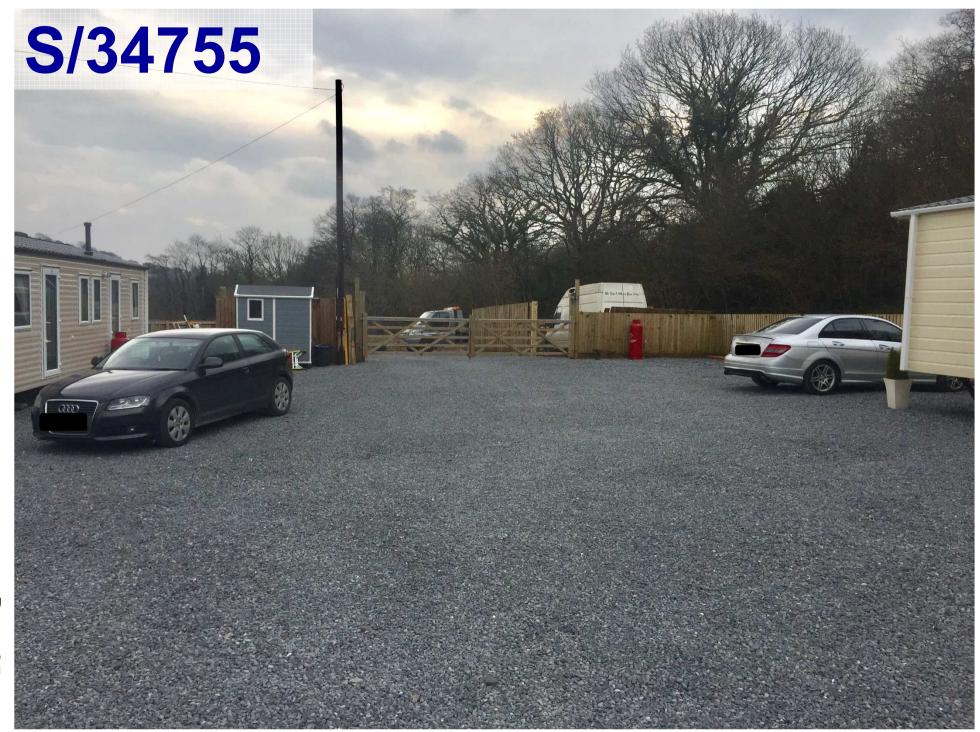

#### Agenda No Item

- 3. TO CONSIDER THE HEAD OF PLANNING'S REPORTS ON THE FOLLOWING PLANNING APPLICATIONS [WHICH HAD BEEN THE SUBJECT OF EARLIER SITE VISITS BY THE COMMITTEE] AND TO DETERMINE THE APPLICATIONS FIELD PAGE RANGE
  - a) S/34755 TWO STATIC RESIDENTIAL CARAVANS TOGETHER WITH THE ERECTION OF A DAY/UTILITY ROOM, TWO TOURING CARAVANS AND A STABLE BLOCK (PARTLY RETROSPECTIVE) AT LAND AT HILLSIDE VIEW, HENDY, LLANNON, SA14 8JX FIELD PAGE RANGE
  - b) S/36679 RESERVED MATTERS RELATING TO ACCESS, APPEARANCE, LANDSCAPING, LAYOUT AND SCALE, TOGETHER WITH THE DISCHARGE OF CONDITIONS 7, 9 AND 11 ATTACHED TO PLANNING PERMISSION S/27346 AT LAND AT MAES Y BRYN, PENLLWYNGWYN ROAD, BRYN, LLANELLI, SA14 9RQ FIELD\_PAGE\_RANGE

#### **ADDENDUM - Area South**

| Application Number  | S/34755                                                                                                                                                                                             |
|---------------------|-----------------------------------------------------------------------------------------------------------------------------------------------------------------------------------------------------|
| Proposal & Location | TWO STATIC RESIDENTIAL CARAVANS TOGETHER WITH THE ERECTION OF A DAY/UTILITY ROOM, TWO TOURING CARAVANS AND A STABLE BLOCK (PARTLY RETROSPECTIVE) AT LAND AT HILLSIDE VIEW, HENDY, LLANNON, SA14 8JX |

#### **APPRAISAL**

The applicant has confirmed that he no longer rents the field enclosure on the opposite side of the B4306 to graze his horses. As such, he will no longer need to cross or walk along the roadway between the site and the field enclosure.