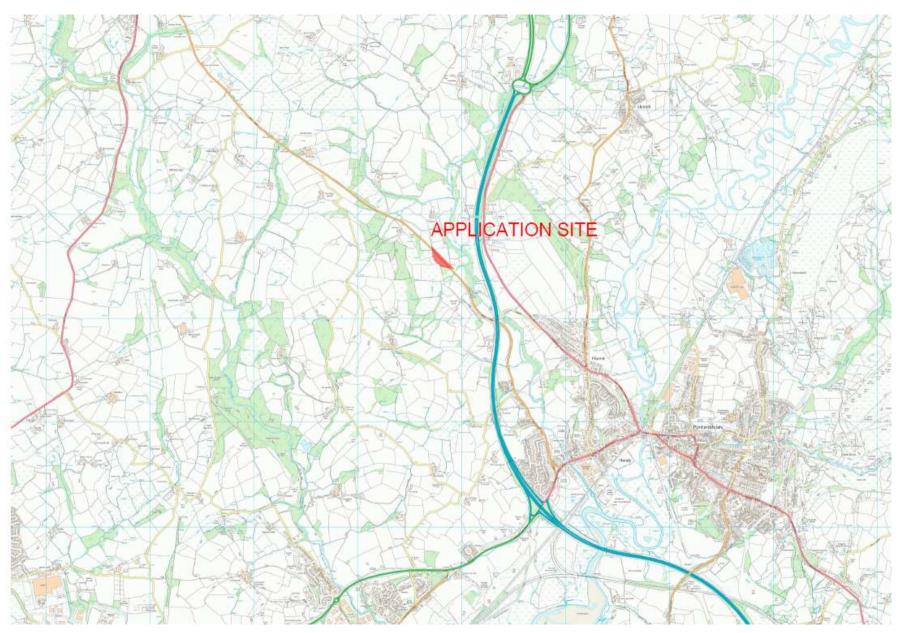

#### Agenda No Item

- 3. TO CONSIDER THE HEAD OF PLANNING'S REPORTS ON THE FOLLOWING PLANNING APPLICATIONS [WHICH HAD BEEN THE SUBJECT OF EARLIER SITE VISITS BY THE COMMITTEE] AND TO DETERMINE THE APPLICATIONS FIELD PAGE RANGE
  - a) S/34755 TWO STATIC RESIDENTIAL CARAVANS TOGETHER WITH THE ERECTION OF A DAY/UTILITY ROOM, TWO TOURING CARAVANS AND A STABLE BLOCK (PARTLY RETROSPECTIVE) AT LAND AT HILLSIDE VIEW, HENDY, LLANNON, SA14 8JX FIELD PAGE RANGE
  - b) S/36679 RESERVED MATTERS RELATING TO ACCESS, APPEARANCE, LANDSCAPING, LAYOUT AND SCALE, TOGETHER WITH THE DISCHARGE OF CONDITIONS 7, 9 AND 11 ATTACHED TO PLANNING PERMISSION S/27346 AT LAND AT MAES Y BRYN, PENLLWYNGWYN ROAD, BRYN, LLANELLI, SA14 9RQ FIELD\_PAGE\_RANGE

#### **ADDENDUM - Area South**

| Application Number  | S/34755                                                                                                                                                                                             |
|---------------------|-----------------------------------------------------------------------------------------------------------------------------------------------------------------------------------------------------|
| Proposal & Location | TWO STATIC RESIDENTIAL CARAVANS TOGETHER WITH THE ERECTION OF A DAY/UTILITY ROOM, TWO TOURING CARAVANS AND A STABLE BLOCK (PARTLY RETROSPECTIVE) AT LAND AT HILLSIDE VIEW, HENDY, LLANNON, SA14 8JX |