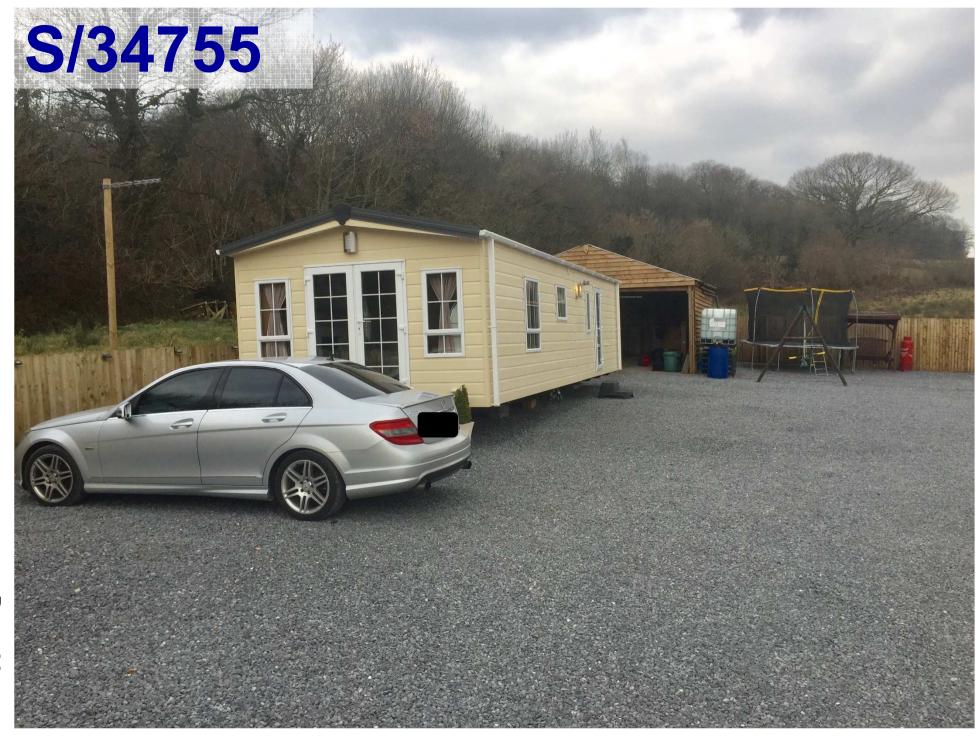

#### Agenda No Item

- 3. TO CONSIDER THE HEAD OF PLANNING'S REPORTS ON THE FOLLOWING PLANNING APPLICATIONS [WHICH HAD BEEN THE SUBJECT OF EARLIER SITE VISITS BY THE COMMITTEE] AND TO DETERMINE THE APPLICATIONS FIELD PAGE RANGE
  - a) S/34755 TWO STATIC RESIDENTIAL CARAVANS TOGETHER WITH THE ERECTION OF A DAY/UTILITY ROOM, TWO TOURING CARAVANS AND A STABLE BLOCK (PARTLY RETROSPECTIVE) AT LAND AT HILLSIDE VIEW, HENDY, LLANNON, SA14 8JX FIELD PAGE RANGE
  - b) S/36679 RESERVED MATTERS RELATING TO ACCESS, APPEARANCE, LANDSCAPING, LAYOUT AND SCALE, TOGETHER WITH THE DISCHARGE OF CONDITIONS 7, 9 AND 11 ATTACHED TO PLANNING PERMISSION S/27346 AT LAND AT MAES Y BRYN, PENLLWYNGWYN ROAD, BRYN, LLANELLI, SA14 9RQ FIELD\_PAGE\_RANGE

#### **ADDENDUM - Area South**

| Application Number  | S/34755                                                                                                                                                                                             |
|---------------------|-----------------------------------------------------------------------------------------------------------------------------------------------------------------------------------------------------|
| Proposal & Location | TWO STATIC RESIDENTIAL CARAVANS TOGETHER WITH THE ERECTION OF A DAY/UTILITY ROOM, TWO TOURING CARAVANS AND A STABLE BLOCK (PARTLY RETROSPECTIVE) AT LAND AT HILLSIDE VIEW, HENDY, LLANNON, SA14 8JX |

#### **APPRAISAL**

The applicant has confirmed that he no longer rents the field enclosure on the opposite side of the B4306 to graze his horses. As such, he will no longer need to cross or walk along the roadway between the site and the field enclosure.

The recommendation for approval remains unchanged subject to the imposition of the conditions contained in the main report.