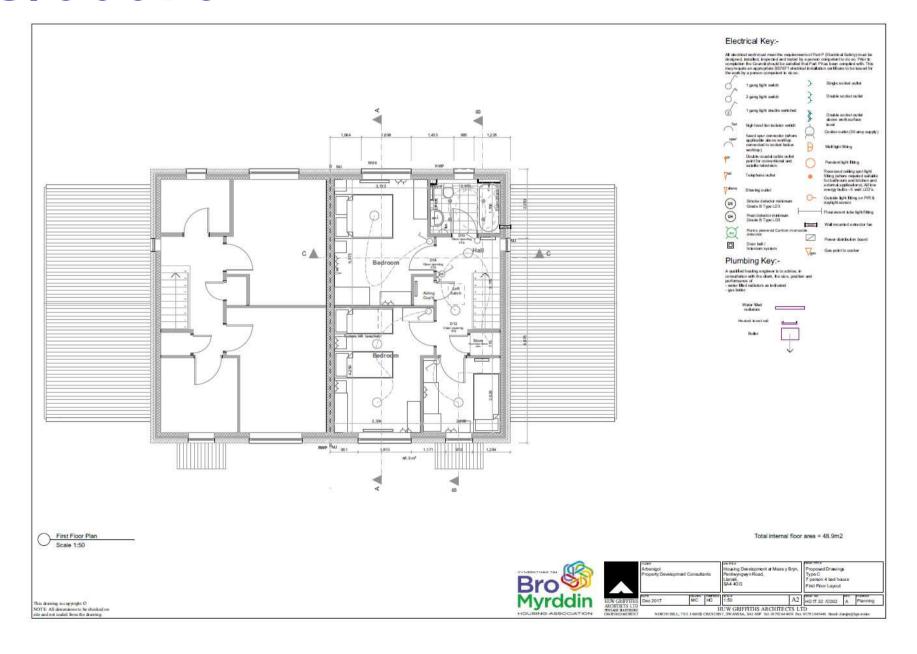

#### Light location

of 1 Gang light switch

√ 2 2 Gang light switch

3 Gang light switch

/ 4 Gang light switch

Ceiling pull cord switch

1 Gang light switch with neon indicator for attic light

Light fitting location

Bulk head light fitting location

Bulk head light fitting with pir sensor location

Light fitting with shaver outlet

N Flood light fitting

#### Outlets & communication

Switched single socket outlet

Switched twin socket outlet

Un-switched fused spur

Lockable fan isolator switch.

Fused spur with neon indicator remote single socket outlet below worktop for

appliance.

Boiler fused spur with neon indicator

remote single socket outlet above worktop.

Cooker control unit

Consumer unit

Telephone outlet

Double T.V. aerial point

© n Door bell push & bell sounder

(S) Mains powered smoke detector

Mains powered heat detector

Mains powered Carbon monoxide

detector

Room thermostat

TV distribution point

Wall mounted extractor fan

Total internal ground floor area = 41.4m2