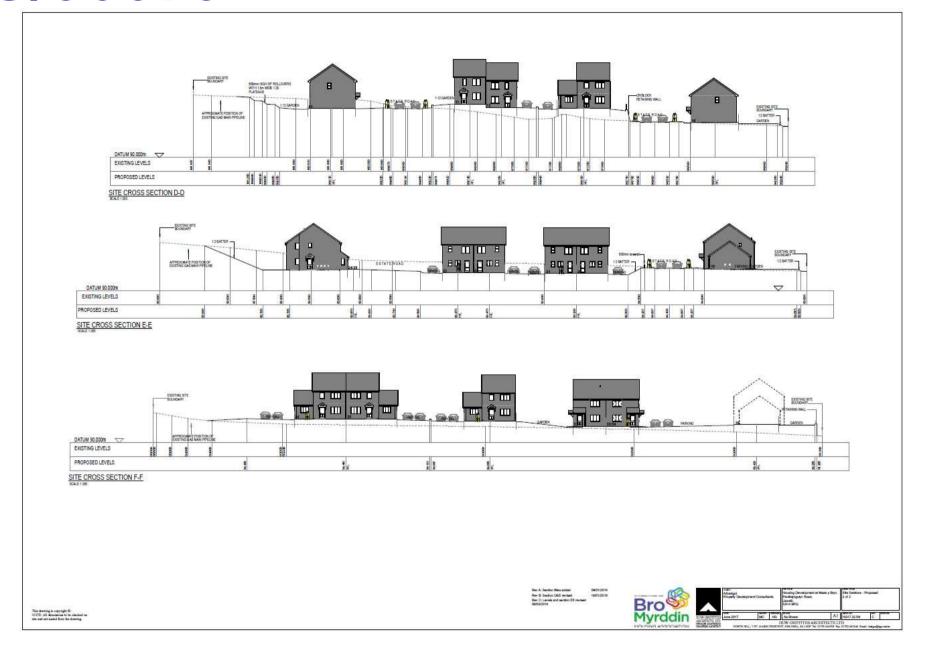

#### ADDENDUM - Area South

| Application Number  | S/36679                                                                                                                                                                                                                                           |
|---------------------|---------------------------------------------------------------------------------------------------------------------------------------------------------------------------------------------------------------------------------------------------|
| Proposal & Location | RESERVED MATTERS RELATING TO ACCESS, APPEARANCE, LANDSCAPING, LAYOUT AND SCALE, TOGETHER WITH THE DISCHARGE OF CONDITIONS 7, 9 AND 11 ATTACHED TO PLANNING PERMISSION S/27346 AT LAND AT MAES Y BRYN, PENLLWYNGWYN ROAD, BRYN, LLANELLI, SA14 9RQ |

#### **DETAILS**:

#### CONSULTATIONS

**Neighbours/Public** - A further letter of objection has been received from a neighbouring resident who raises the following concerns regarding the proposal:-

- There are currently no visible road markings in Maes y Bryn or on the approach road into it;
- Poor visibility on the bend leading into Maes y Bryn;
- Increased volume of traffic;
- The need to reduce traffic speeds;
- Lack of parking restrictions or enforcement at the junction with numerous vehicles parked on the approach to the estate.

#### **APPRAISAL**

The highway and access concerns raised by the respondents have been addressed in main report presented to the Committee wherein members will have noted that the Head of Transport has raised no objection to the application.