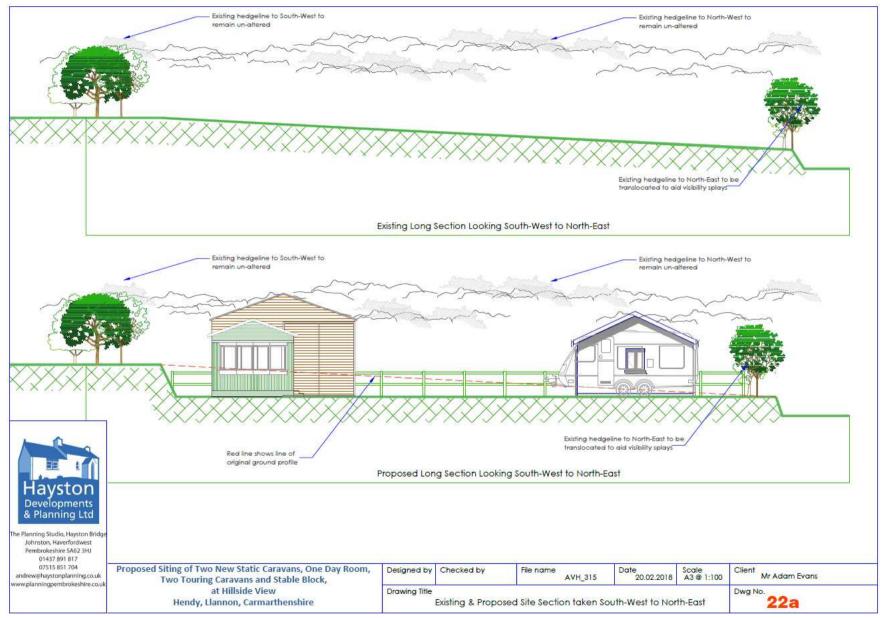

#### **ADDENDUM - Area South**

| Application Number  | S/34755                                                                                                                                                                                             |
|---------------------|-----------------------------------------------------------------------------------------------------------------------------------------------------------------------------------------------------|
| Proposal & Location | TWO STATIC RESIDENTIAL CARAVANS TOGETHER WITH THE ERECTION OF A DAY/UTILITY ROOM, TWO TOURING CARAVANS AND A STABLE BLOCK (PARTLY RETROSPECTIVE) AT LAND AT HILLSIDE VIEW, HENDY, LLANNON, SA14 8JX |

#### **APPRAISAL**

The applicant has confirmed that he no longer rents the field enclosure on the opposite side of the B4306 to graze his horses. As such, he will no longer need to cross or walk along the roadway between the site and the field enclosure.