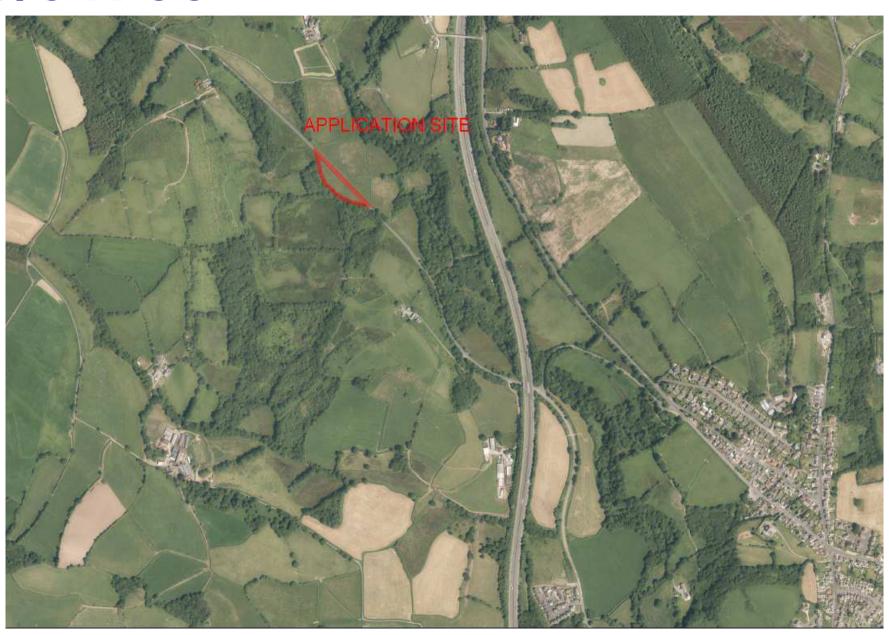

#### Agenda No Item

- 3. TO CONSIDER THE HEAD OF PLANNING'S REPORTS ON THE FOLLOWING PLANNING APPLICATIONS [WHICH HAD BEEN THE SUBJECT OF EARLIER SITE VISITS BY THE COMMITTEE] AND TO DETERMINE THE APPLICATIONS FIELD PAGE RANGE
  - a) S/34755 TWO STATIC RESIDENTIAL CARAVANS TOGETHER WITH THE ERECTION OF A DAY/UTILITY ROOM, TWO TOURING CARAVANS AND A STABLE BLOCK (PARTLY RETROSPECTIVE) AT LAND AT HILLSIDE VIEW, HENDY, LLANNON, SA14 8JX FIELD PAGE RANGE
  - b) S/36679 RESERVED MATTERS RELATING TO ACCESS, APPEARANCE, LANDSCAPING, LAYOUT AND SCALE, TOGETHER WITH THE DISCHARGE OF CONDITIONS 7, 9 AND 11 ATTACHED TO PLANNING PERMISSION S/27346 AT LAND AT MAES Y BRYN, PENLLWYNGWYN ROAD, BRYN, LLANELLI, SA14 9RQ FIELD\_PAGE\_RANGE

#### **ADDENDUM - Area South**

| Application Number  | S/34755                                                                                                                                                                                             |
|---------------------|-----------------------------------------------------------------------------------------------------------------------------------------------------------------------------------------------------|
| Proposal & Location | TWO STATIC RESIDENTIAL CARAVANS TOGETHER WITH THE ERECTION OF A DAY/UTILITY ROOM, TWO TOURING CARAVANS AND A STABLE BLOCK (PARTLY RETROSPECTIVE) AT LAND AT HILLSIDE VIEW, HENDY, LLANNON, SA14 8JX |