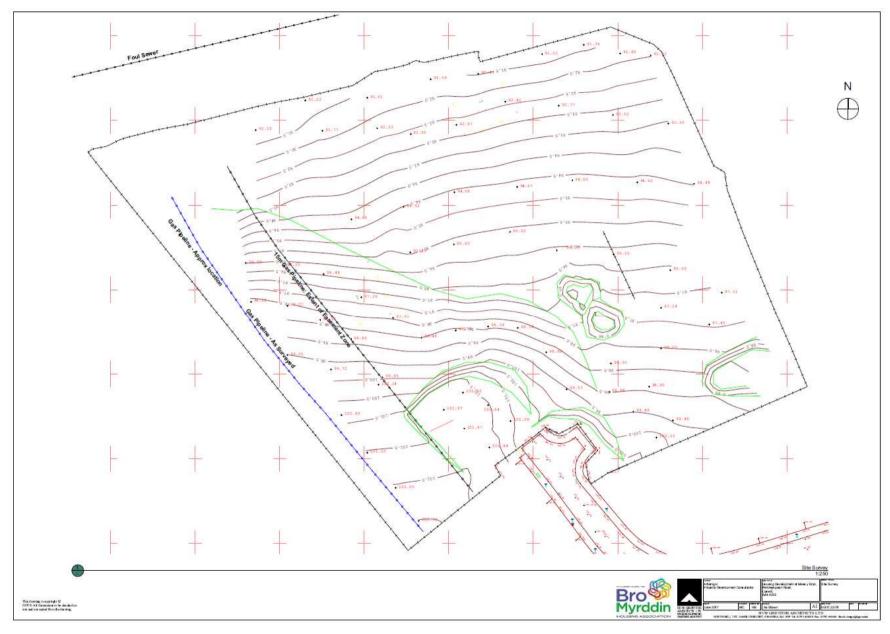

#### ADDENDUM - Area South

| Application Number  | S/36679                                                                                                                                                                                                                                           |
|---------------------|---------------------------------------------------------------------------------------------------------------------------------------------------------------------------------------------------------------------------------------------------|
| Proposal & Location | RESERVED MATTERS RELATING TO ACCESS, APPEARANCE, LANDSCAPING, LAYOUT AND SCALE, TOGETHER WITH THE DISCHARGE OF CONDITIONS 7, 9 AND 11 ATTACHED TO PLANNING PERMISSION S/27346 AT LAND AT MAES Y BRYN, PENLLWYNGWYN ROAD, BRYN, LLANELLI, SA14 9RQ |

#### **DETAILS**: