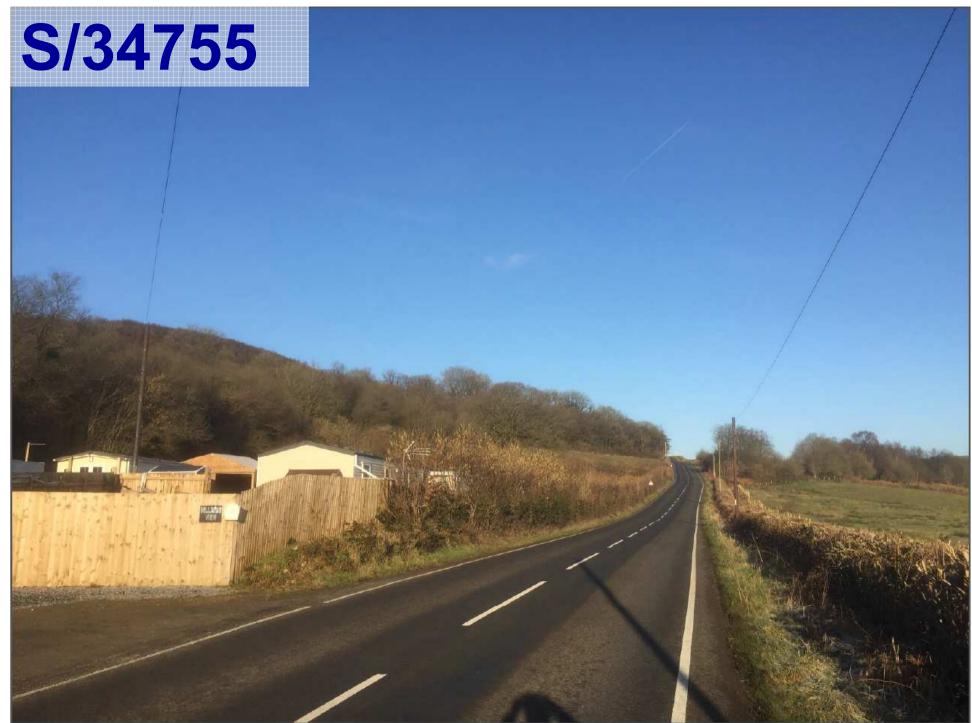

#### **ADDENDUM - Area South**

| Application Number  | S/34755                                                                                                                                                                                             |
|---------------------|-----------------------------------------------------------------------------------------------------------------------------------------------------------------------------------------------------|
| Proposal & Location | TWO STATIC RESIDENTIAL CARAVANS TOGETHER WITH THE ERECTION OF A DAY/UTILITY ROOM, TWO TOURING CARAVANS AND A STABLE BLOCK (PARTLY RETROSPECTIVE) AT LAND AT HILLSIDE VIEW, HENDY, LLANNON, SA14 8JX |

#### **APPRAISAL**

The applicant has confirmed that he no longer rents the field enclosure on the opposite side of the B4306 to graze his horses. As such, he will no longer need to cross or walk along the roadway between the site and the field enclosure.