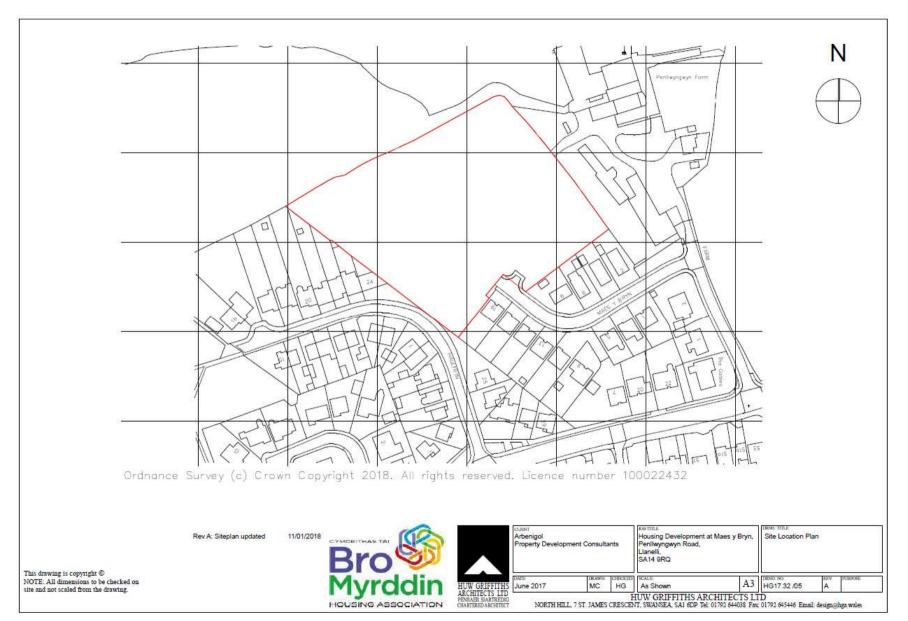

#### Agenda No Item

- 3. TO CONSIDER THE HEAD OF PLANNING'S REPORTS ON THE FOLLOWING PLANNING APPLICATIONS [WHICH HAD BEEN THE SUBJECT OF EARLIER SITE VISITS BY THE COMMITTEE] AND TO DETERMINE THE APPLICATIONS FIELD PAGE RANGE
  - a) S/34755 TWO STATIC RESIDENTIAL CARAVANS TOGETHER WITH THE ERECTION OF A DAY/UTILITY ROOM, TWO TOURING CARAVANS AND A STABLE BLOCK (PARTLY RETROSPECTIVE) AT LAND AT HILLSIDE VIEW, HENDY, LLANNON, SA14 8JX FIELD PAGE RANGE
  - b) S/36679 RESERVED MATTERS RELATING TO ACCESS, APPEARANCE, LANDSCAPING, LAYOUT AND SCALE, TOGETHER WITH THE DISCHARGE OF CONDITIONS 7, 9 AND 11 ATTACHED TO PLANNING PERMISSION S/27346 AT LAND AT MAES Y BRYN, PENLLWYNGWYN ROAD, BRYN, LLANELLI, SA14 9RQ FIELD\_PAGE\_RANGE

#### ADDENDUM - Area South

| Application Number  | S/36679                                                                                                                                                                                                                                           |
|---------------------|---------------------------------------------------------------------------------------------------------------------------------------------------------------------------------------------------------------------------------------------------|
| Proposal & Location | RESERVED MATTERS RELATING TO ACCESS, APPEARANCE, LANDSCAPING, LAYOUT AND SCALE, TOGETHER WITH THE DISCHARGE OF CONDITIONS 7, 9 AND 11 ATTACHED TO PLANNING PERMISSION S/27346 AT LAND AT MAES Y BRYN, PENLLWYNGWYN ROAD, BRYN, LLANELLI, SA14 9RQ |