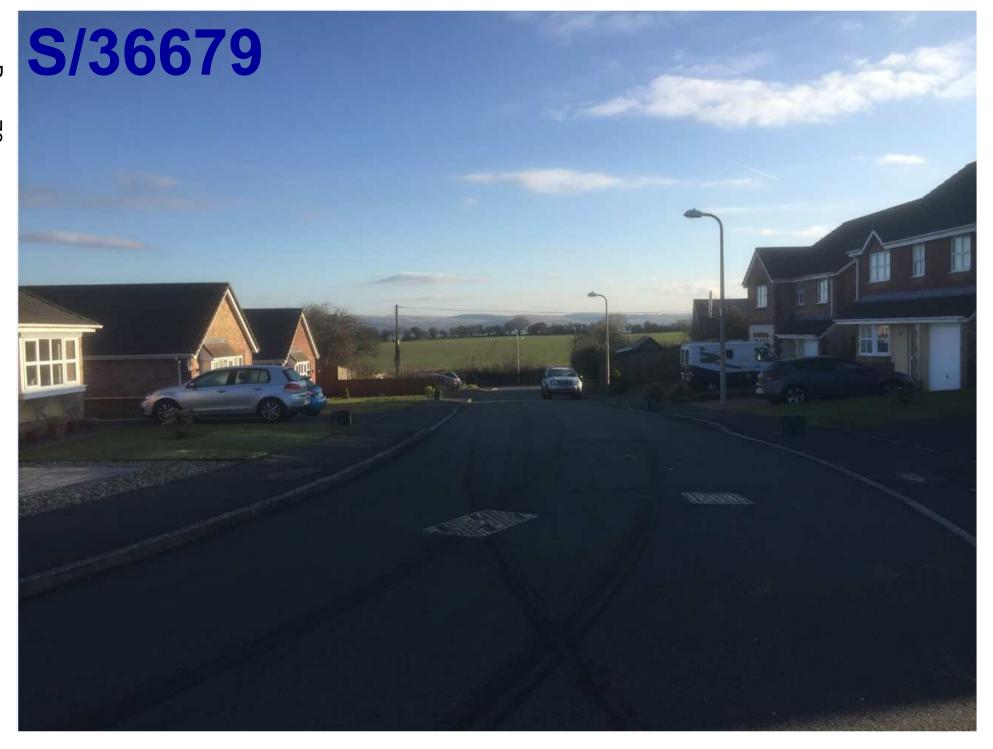

#### ADDENDUM - Area South

| Application Number  | S/36679                                                                                                                                                                                                                                           |
|---------------------|---------------------------------------------------------------------------------------------------------------------------------------------------------------------------------------------------------------------------------------------------|
| Proposal & Location | RESERVED MATTERS RELATING TO ACCESS, APPEARANCE, LANDSCAPING, LAYOUT AND SCALE, TOGETHER WITH THE DISCHARGE OF CONDITIONS 7, 9 AND 11 ATTACHED TO PLANNING PERMISSION S/27346 AT LAND AT MAES Y BRYN, PENLLWYNGWYN ROAD, BRYN, LLANELLI, SA14 9RQ |

#### CONSULTATIONS

**Neighbours/Public** - A further letter of objection has been received from a neighbouring resident who raises the following concerns regarding the proposal:-

- There are currently no visible road markings in Maes y Bryn or on the approach road into it;
- Poor visibility on the bend leading into Maes y Bryn;
- Increased volume of traffic;
- The need to reduce traffic speeds;
- Lack of parking restrictions or enforcement at the junction with numerous vehicles parked on the approach to the estate.