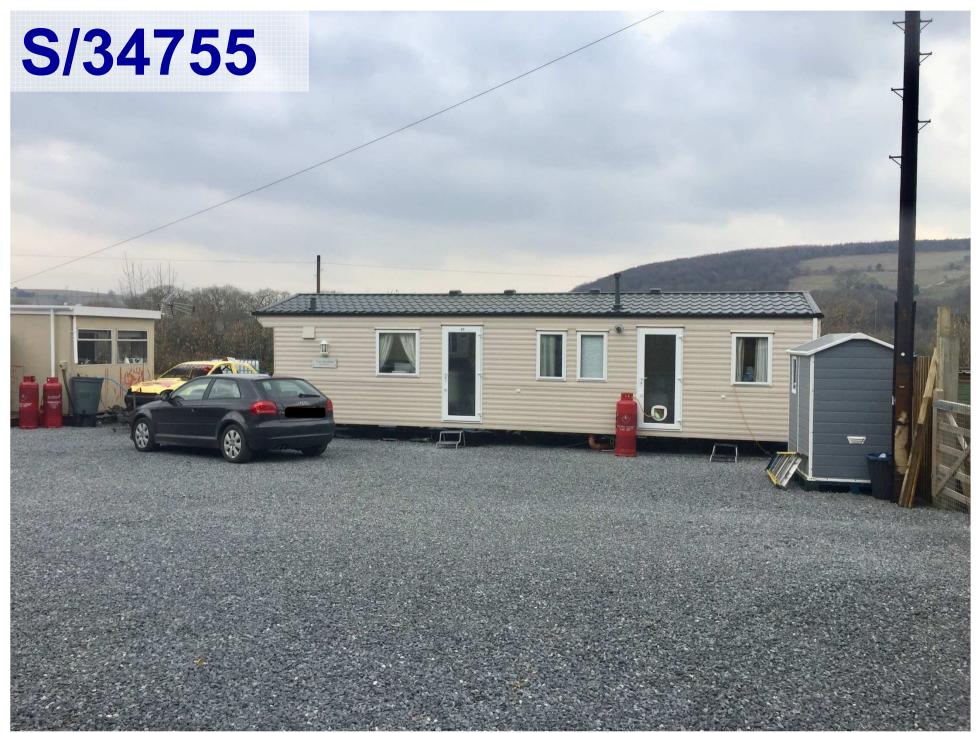

#### Agenda No Item

- 3. TO CONSIDER THE HEAD OF PLANNING'S REPORTS ON THE FOLLOWING PLANNING APPLICATIONS [WHICH HAD BEEN THE SUBJECT OF EARLIER SITE VISITS BY THE COMMITTEE] AND TO DETERMINE THE APPLICATIONS FIELD PAGE RANGE
  - a) S/34755 TWO STATIC RESIDENTIAL CARAVANS TOGETHER WITH THE ERECTION OF A DAY/UTILITY ROOM, TWO TOURING CARAVANS AND A STABLE BLOCK (PARTLY RETROSPECTIVE) AT LAND AT HILLSIDE VIEW, HENDY, LLANNON, SA14 8JX FIELD PAGE RANGE
  - b) S/36679 RESERVED MATTERS RELATING TO ACCESS, APPEARANCE, LANDSCAPING, LAYOUT AND SCALE, TOGETHER WITH THE DISCHARGE OF CONDITIONS 7, 9 AND 11 ATTACHED TO PLANNING PERMISSION S/27346 AT LAND AT MAES Y BRYN, PENLLWYNGWYN ROAD, BRYN, LLANELLI, SA14 9RQ FIELD\_PAGE\_RANGE

#### **ADDENDUM - Area South**

| Application Number  | S/34755                                                                                                                                                                                             |
|---------------------|-----------------------------------------------------------------------------------------------------------------------------------------------------------------------------------------------------|
| Proposal & Location | TWO STATIC RESIDENTIAL CARAVANS TOGETHER WITH THE ERECTION OF A DAY/UTILITY ROOM, TWO TOURING CARAVANS AND A STABLE BLOCK (PARTLY RETROSPECTIVE) AT LAND AT HILLSIDE VIEW, HENDY, LLANNON, SA14 8JX |

#### **APPRAISAL**

The applicant has confirmed that he no longer rents the field enclosure on the opposite side of the B4306 to graze his horses. As such, he will no longer need to cross or walk along the roadway between the site and the field enclosure.

The recommendation for approval remains unchanged subject to the imposition of the conditions contained in the main report.