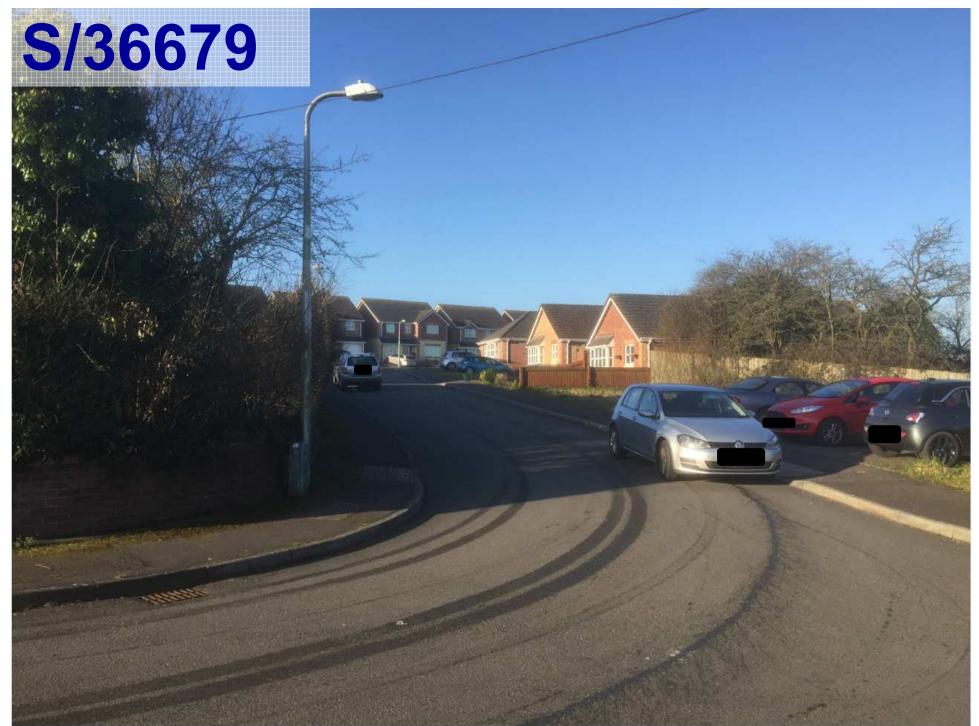

#### ADDENDUM - Area South

| Application Number  | S/36679                                                                                                                                                                                                                                           |
|---------------------|---------------------------------------------------------------------------------------------------------------------------------------------------------------------------------------------------------------------------------------------------|
| Proposal & Location | RESERVED MATTERS RELATING TO ACCESS, APPEARANCE, LANDSCAPING, LAYOUT AND SCALE, TOGETHER WITH THE DISCHARGE OF CONDITIONS 7, 9 AND 11 ATTACHED TO PLANNING PERMISSION S/27346 AT LAND AT MAES Y BRYN, PENLLWYNGWYN ROAD, BRYN, LLANELLI, SA14 9RQ |

#### CONSULTATIONS

**Neighbours/Public** - A further letter of objection has been received from a neighbouring resident who raises the following concerns regarding the proposal:-

- There are currently no visible road markings in Maes y Bryn or on the approach road into it;
- Poor visibility on the bend leading into Maes y Bryn;
- Increased volume of traffic;
- The need to reduce traffic speeds;
- Lack of parking restrictions or enforcement at the junction with numerous vehicles parked on the approach to the estate.

#### **APPRAISAL**

The highway and access concerns raised by the respondents have been addressed in main report presented to the Committee wherein members will have noted that the Head of Transport has raised no objection to the application.