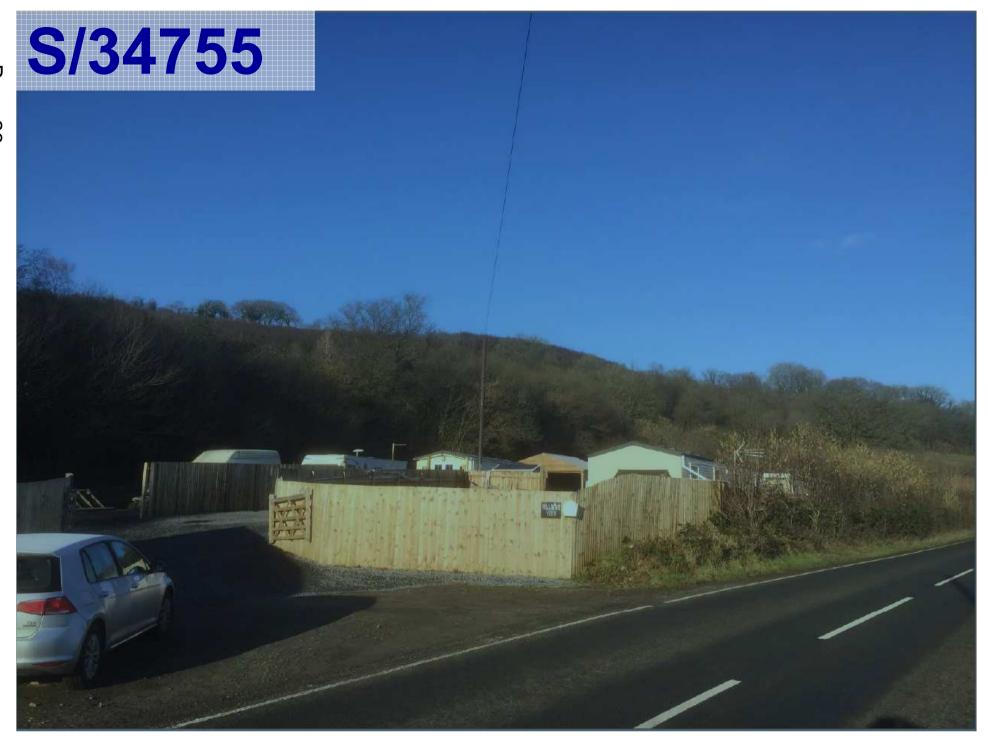

#### **ADDENDUM - Area South**

| Application Number  | S/34755                                                                                                                                                                                             |
|---------------------|-----------------------------------------------------------------------------------------------------------------------------------------------------------------------------------------------------|
| Proposal & Location | TWO STATIC RESIDENTIAL CARAVANS TOGETHER WITH THE ERECTION OF A DAY/UTILITY ROOM, TWO TOURING CARAVANS AND A STABLE BLOCK (PARTLY RETROSPECTIVE) AT LAND AT HILLSIDE VIEW, HENDY, LLANNON, SA14 8JX |

#### **APPRAISAL**

The applicant has confirmed that he no longer rents the field enclosure on the opposite side of the B4306 to graze his horses. As such, he will no longer need to cross or walk along the roadway between the site and the field enclosure.