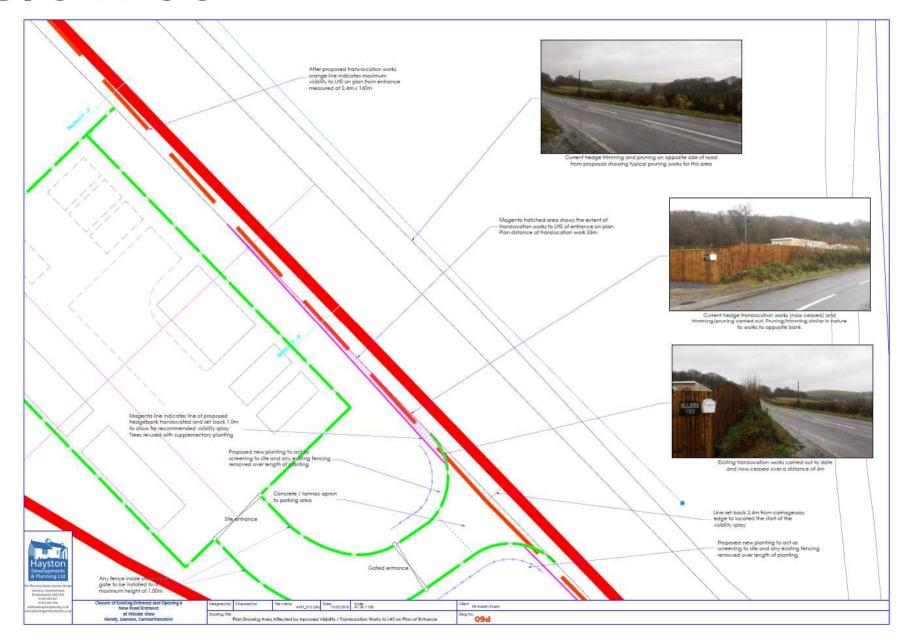

#### **APPRAISAL**

The applicant has confirmed that he no longer rents the field enclosure on the opposite side of the B4306 to graze his horses. As such, he will no longer need to cross or walk along the roadway between the site and the field enclosure.

The recommendation for approval remains unchanged subject to the imposition of the conditions contained in the main report.