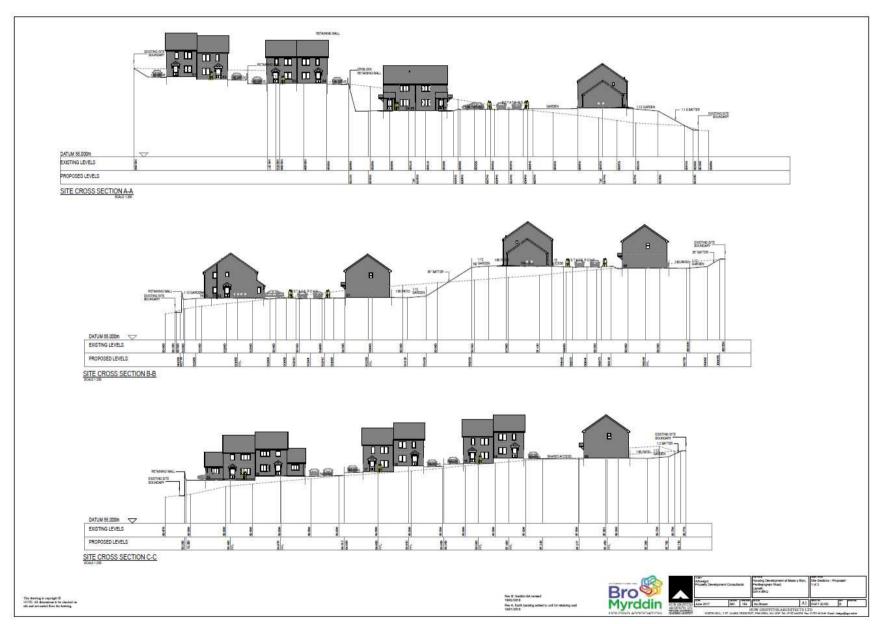

#### ADDENDUM - Area South

| Application Number  | S/36679                                                                                                                                                                                                                                           |
|---------------------|---------------------------------------------------------------------------------------------------------------------------------------------------------------------------------------------------------------------------------------------------|
| Proposal & Location | RESERVED MATTERS RELATING TO ACCESS, APPEARANCE, LANDSCAPING, LAYOUT AND SCALE, TOGETHER WITH THE DISCHARGE OF CONDITIONS 7, 9 AND 11 ATTACHED TO PLANNING PERMISSION S/27346 AT LAND AT MAES Y BRYN, PENLLWYNGWYN ROAD, BRYN, LLANELLI, SA14 9RQ |

#### **DETAILS**: