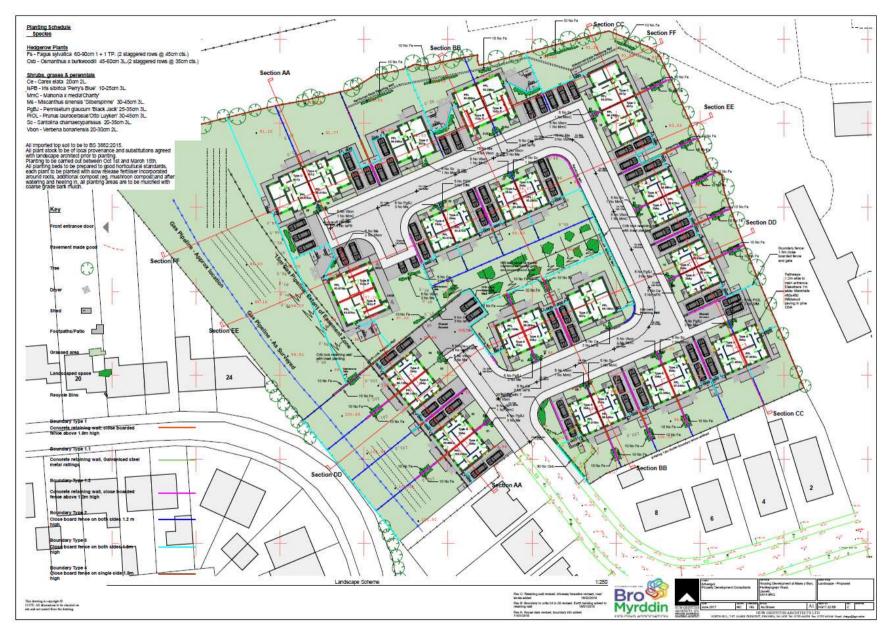

#### ADDENDUM - Area South

| Application Number  | S/36679                                                                                                                                                                                                                                           |
|---------------------|---------------------------------------------------------------------------------------------------------------------------------------------------------------------------------------------------------------------------------------------------|
| Proposal & Location | RESERVED MATTERS RELATING TO ACCESS, APPEARANCE, LANDSCAPING, LAYOUT AND SCALE, TOGETHER WITH THE DISCHARGE OF CONDITIONS 7, 9 AND 11 ATTACHED TO PLANNING PERMISSION S/27346 AT LAND AT MAES Y BRYN, PENLLWYNGWYN ROAD, BRYN, LLANELLI, SA14 9RQ |

#### **DETAILS**: