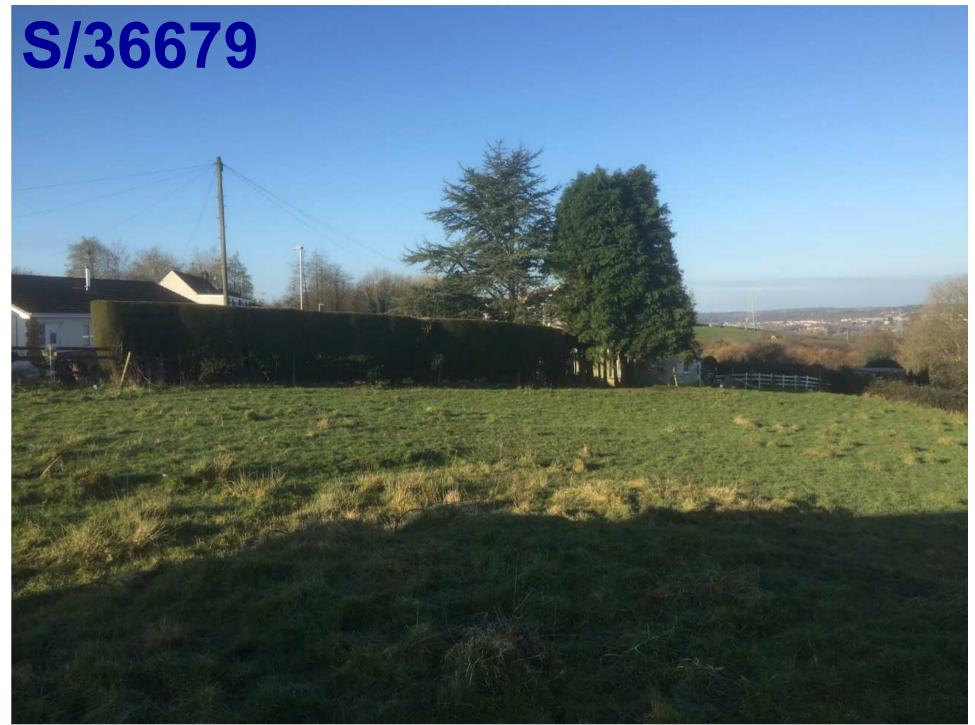

#### ADDENDUM - Area South

| Application Number  | S/36679                                                                                                                                                                                                                                           |
|---------------------|---------------------------------------------------------------------------------------------------------------------------------------------------------------------------------------------------------------------------------------------------|
| Proposal & Location | RESERVED MATTERS RELATING TO ACCESS, APPEARANCE, LANDSCAPING, LAYOUT AND SCALE, TOGETHER WITH THE DISCHARGE OF CONDITIONS 7, 9 AND 11 ATTACHED TO PLANNING PERMISSION S/27346 AT LAND AT MAES Y BRYN, PENLLWYNGWYN ROAD, BRYN, LLANELLI, SA14 9RQ |

#### CONSULTATIONS

**Neighbours/Public** - A further letter of objection has been received from a neighbouring resident who raises the following concerns regarding the proposal:-

- There are currently no visible road markings in Maes y Bryn or on the approach road into it;
- Poor visibility on the bend leading into Maes y Bryn;
- Increased volume of traffic;
- The need to reduce traffic speeds;
- Lack of parking restrictions or enforcement at the junction with numerous vehicles parked on the approach to the estate.

#### **APPRAISAL**

The highway and access concerns raised by the respondents have been addressed in main report presented to the Committee wherein members will have noted that the Head of Transport has raised no objection to the application.