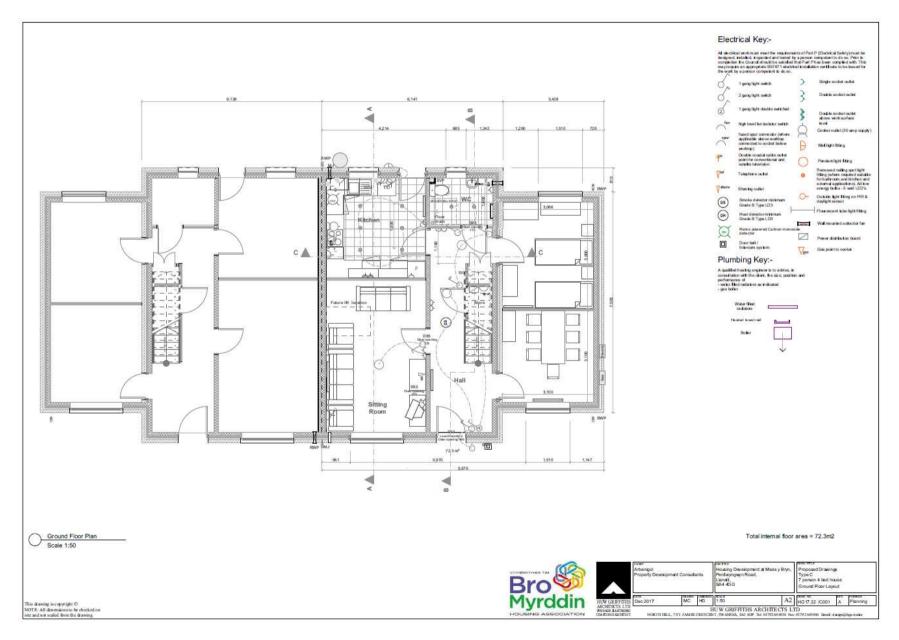

#### Light location

of 1 Gang light switch

√ 2 2 Gang light switch

3 Gang light switch

/ 4 Gang light switch

Ceiling pull cord switch

1 Gang light switch with neon indicator for attic light

Light fitting location

Bulk head light fitting location

Bulk head light fitting with pir sensor location

Light fitting with shaver outlet

N Flood light fitting

#### Outlets & communication

Switched single socket outlet

Switched twin socket outlet

Un-switched fused spur

Lockable fan isolator switch.

Fused spur with neon indicator remote single socket outlet below worktop for

appliance.

Boiler fused spur with neon indicator

remote single socket outlet above worktop.

Cooker control unit

Consumer unit

Telephone outlet

Double T.V. aerial point

© n Door bell push & bell sounder

(S) Mains powered smoke detector

Mains powered heat detector

Mains powered Carbon monoxide

detector

Room thermostat

TV distribution point

Wall mounted extractor fan

Total internal ground floor area = 41.4m2