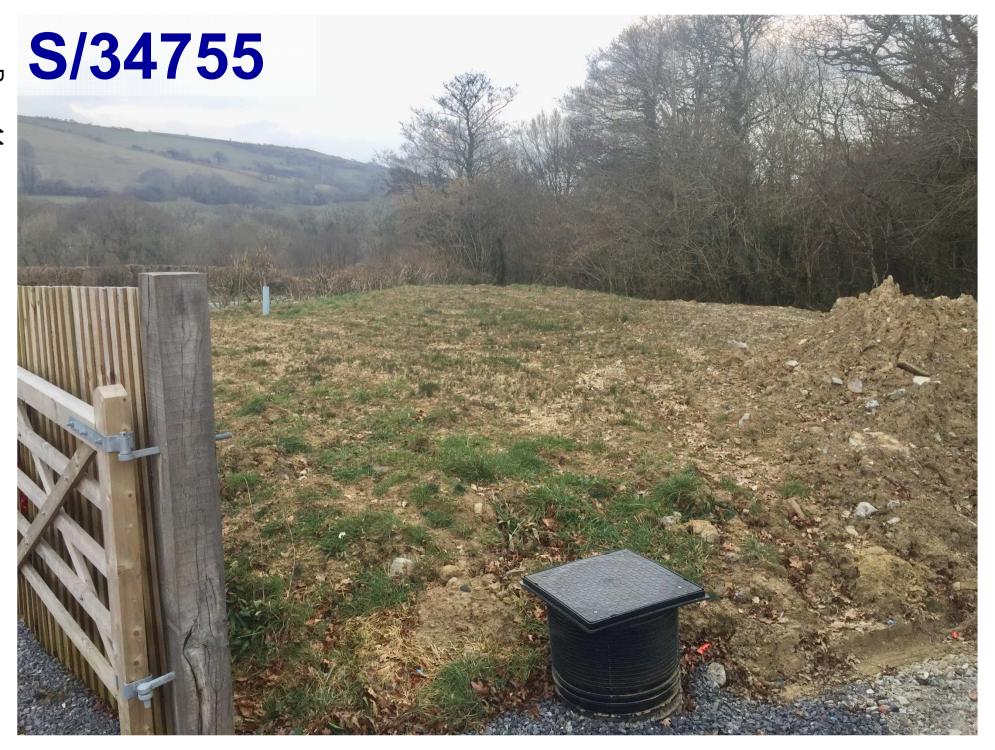

#### Agenda No Item

- 3. TO CONSIDER THE HEAD OF PLANNING'S REPORTS ON THE FOLLOWING PLANNING APPLICATIONS [WHICH HAD BEEN THE SUBJECT OF EARLIER SITE VISITS BY THE COMMITTEE] AND TO DETERMINE THE APPLICATIONS FIELD PAGE RANGE
  - a) S/34755 TWO STATIC RESIDENTIAL CARAVANS TOGETHER WITH THE ERECTION OF A DAY/UTILITY ROOM, TWO TOURING CARAVANS AND A STABLE BLOCK (PARTLY RETROSPECTIVE) AT LAND AT HILLSIDE VIEW, HENDY, LLANNON, SA14 8JX FIELD PAGE RANGE
  - b) S/36679 RESERVED MATTERS RELATING TO ACCESS, APPEARANCE, LANDSCAPING, LAYOUT AND SCALE, TOGETHER WITH THE DISCHARGE OF CONDITIONS 7, 9 AND 11 ATTACHED TO PLANNING PERMISSION S/27346 AT LAND AT MAES Y BRYN, PENLLWYNGWYN ROAD, BRYN, LLANELLI, SA14 9RQ FIELD\_PAGE\_RANGE

#### **ADDENDUM - Area South**

| Application Number  | S/34755                                                                                                                                                                                             |
|---------------------|-----------------------------------------------------------------------------------------------------------------------------------------------------------------------------------------------------|
| Proposal & Location | TWO STATIC RESIDENTIAL CARAVANS TOGETHER WITH THE ERECTION OF A DAY/UTILITY ROOM, TWO TOURING CARAVANS AND A STABLE BLOCK (PARTLY RETROSPECTIVE) AT LAND AT HILLSIDE VIEW, HENDY, LLANNON, SA14 8JX |