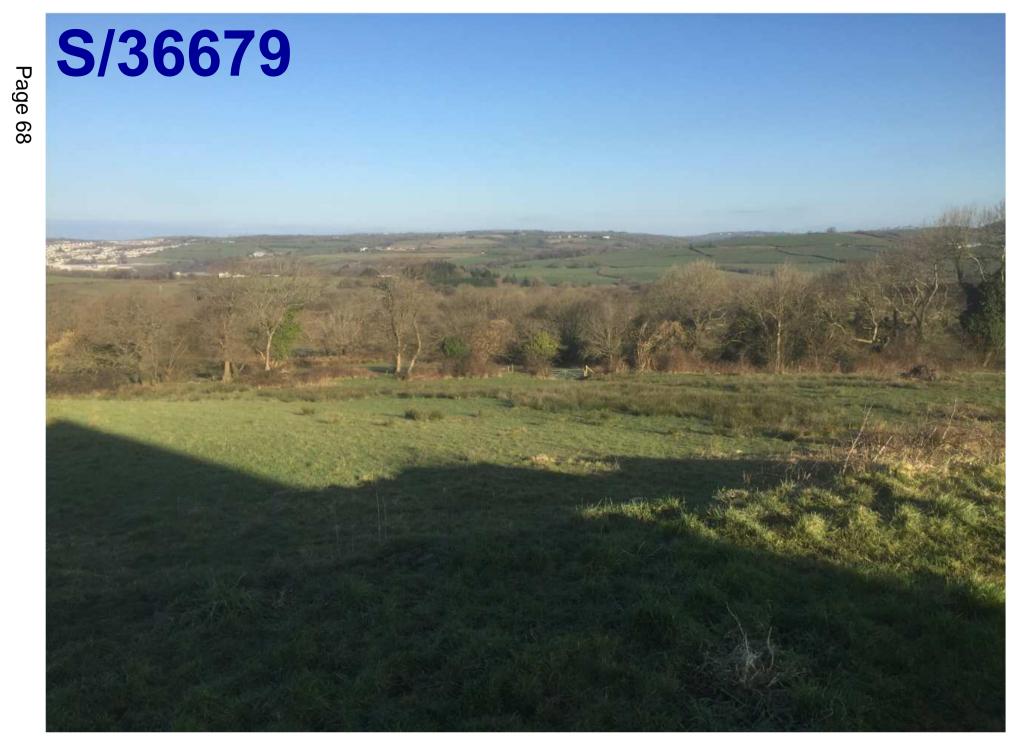

#### ADDENDUM - Area South

| Application Number  | S/36679                                                                                                                                                                                                                                           |
|---------------------|---------------------------------------------------------------------------------------------------------------------------------------------------------------------------------------------------------------------------------------------------|
| Proposal & Location | RESERVED MATTERS RELATING TO ACCESS, APPEARANCE, LANDSCAPING, LAYOUT AND SCALE, TOGETHER WITH THE DISCHARGE OF CONDITIONS 7, 9 AND 11 ATTACHED TO PLANNING PERMISSION S/27346 AT LAND AT MAES Y BRYN, PENLLWYNGWYN ROAD, BRYN, LLANELLI, SA14 9RQ |

#### **APPRAISAL**

The highway and access concerns raised by the respondents have been addressed in main report presented to the Committee wherein members will have noted that the Head of Transport has raised no objection to the application.