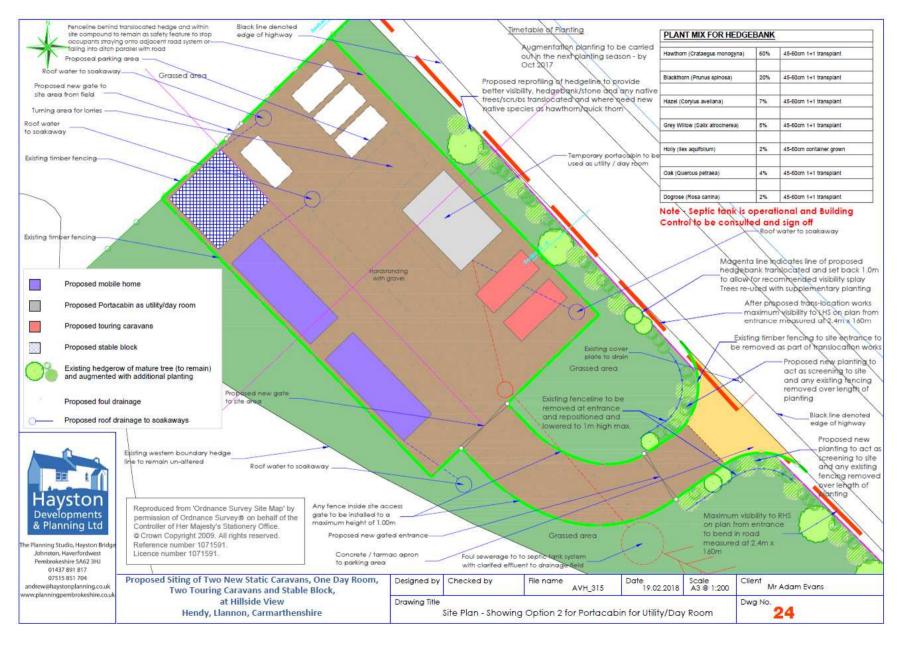

#### Agenda No Item

- 3. TO CONSIDER THE HEAD OF PLANNING'S REPORTS ON THE FOLLOWING PLANNING APPLICATIONS [WHICH HAD BEEN THE SUBJECT OF EARLIER SITE VISITS BY THE COMMITTEE] AND TO DETERMINE THE APPLICATIONS FIELD PAGE RANGE
  - a) S/34755 TWO STATIC RESIDENTIAL CARAVANS TOGETHER WITH THE ERECTION OF A DAY/UTILITY ROOM, TWO TOURING CARAVANS AND A STABLE BLOCK (PARTLY RETROSPECTIVE) AT LAND AT HILLSIDE VIEW, HENDY, LLANNON, SA14 8JX FIELD PAGE RANGE
  - b) S/36679 RESERVED MATTERS RELATING TO ACCESS, APPEARANCE, LANDSCAPING, LAYOUT AND SCALE, TOGETHER WITH THE DISCHARGE OF CONDITIONS 7, 9 AND 11 ATTACHED TO PLANNING PERMISSION S/27346 AT LAND AT MAES Y BRYN, PENLLWYNGWYN ROAD, BRYN, LLANELLI, SA14 9RQ FIELD\_PAGE\_RANGE

#### **ADDENDUM - Area South**

| Application Number  | S/34755                                                                                                                                                                                             |
|---------------------|-----------------------------------------------------------------------------------------------------------------------------------------------------------------------------------------------------|
| Proposal & Location | TWO STATIC RESIDENTIAL CARAVANS TOGETHER WITH THE ERECTION OF A DAY/UTILITY ROOM, TWO TOURING CARAVANS AND A STABLE BLOCK (PARTLY RETROSPECTIVE) AT LAND AT HILLSIDE VIEW, HENDY, LLANNON, SA14 8JX |

#### **APPRAISAL**

The applicant has confirmed that he no longer rents the field enclosure on the opposite side of the B4306 to graze his horses. As such, he will no longer need to cross or walk along the roadway between the site and the field enclosure.