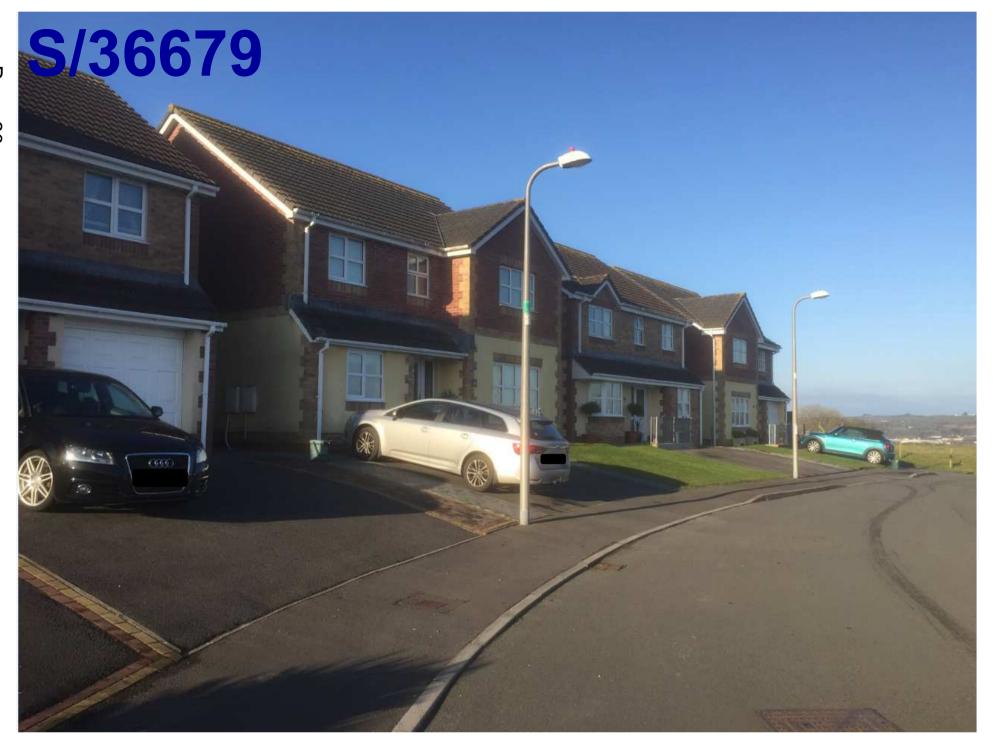

#### ADDENDUM - Area South

| Application Number  | S/36679                                                                                                                                                                                                                                           |
|---------------------|---------------------------------------------------------------------------------------------------------------------------------------------------------------------------------------------------------------------------------------------------|
| Proposal & Location | RESERVED MATTERS RELATING TO ACCESS, APPEARANCE, LANDSCAPING, LAYOUT AND SCALE, TOGETHER WITH THE DISCHARGE OF CONDITIONS 7, 9 AND 11 ATTACHED TO PLANNING PERMISSION S/27346 AT LAND AT MAES Y BRYN, PENLLWYNGWYN ROAD, BRYN, LLANELLI, SA14 9RQ |

#### CONSULTATIONS

**Neighbours/Public** - A further letter of objection has been received from a neighbouring resident who raises the following concerns regarding the proposal:-

- There are currently no visible road markings in Maes y Bryn or on the approach road into it;
- Poor visibility on the bend leading into Maes y Bryn;
- Increased volume of traffic;
- The need to reduce traffic speeds;
- Lack of parking restrictions or enforcement at the junction with numerous vehicles parked on the approach to the estate.

#### **APPRAISAL**

The highway and access concerns raised by the respondents have been addressed in main report presented to the Committee wherein members will have noted that the Head of Transport has raised no objection to the application.