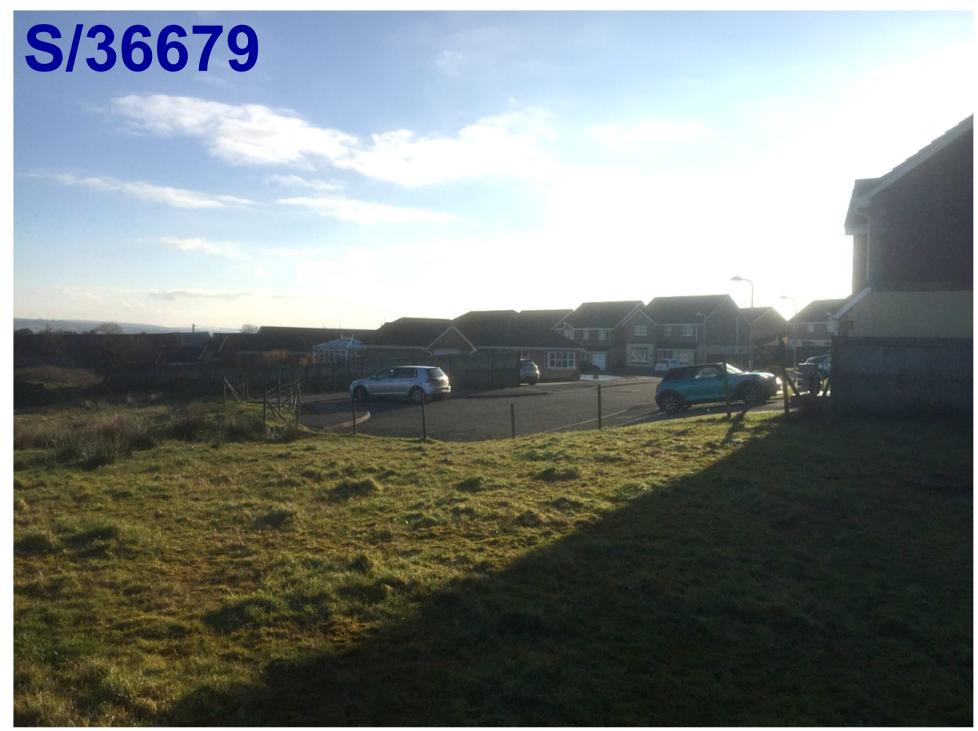

#### ADDENDUM - Area South

| Application Number  | S/36679                                                                                                                                                                                                                                           |
|---------------------|---------------------------------------------------------------------------------------------------------------------------------------------------------------------------------------------------------------------------------------------------|
| Proposal & Location | RESERVED MATTERS RELATING TO ACCESS, APPEARANCE, LANDSCAPING, LAYOUT AND SCALE, TOGETHER WITH THE DISCHARGE OF CONDITIONS 7, 9 AND 11 ATTACHED TO PLANNING PERMISSION S/27346 AT LAND AT MAES Y BRYN, PENLLWYNGWYN ROAD, BRYN, LLANELLI, SA14 9RQ |

#### CONSULTATIONS

**Neighbours/Public** - A further letter of objection has been received from a neighbouring resident who raises the following concerns regarding the proposal:-

- There are currently no visible road markings in Maes y Bryn or on the approach road into it;
- Poor visibility on the bend leading into Maes y Bryn;
- Increased volume of traffic;
- The need to reduce traffic speeds;
- Lack of parking restrictions or enforcement at the junction with numerous vehicles parked on the approach to the estate.

#### **APPRAISAL**

The highway and access concerns raised by the respondents have been addressed in main report presented to the Committee wherein members will have noted that the Head of Transport has raised no objection to the application.