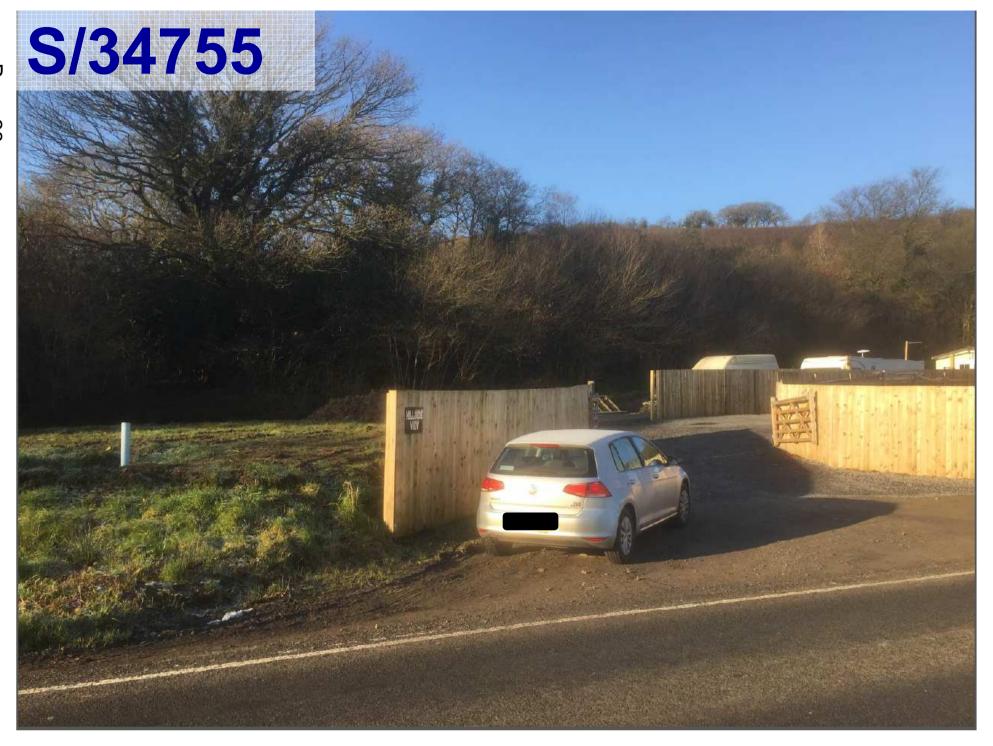

#### **ADDENDUM - Area South**

| Application Number  | S/34755                                                                                                                                                                                             |
|---------------------|-----------------------------------------------------------------------------------------------------------------------------------------------------------------------------------------------------|
| Proposal & Location | TWO STATIC RESIDENTIAL CARAVANS TOGETHER WITH THE ERECTION OF A DAY/UTILITY ROOM, TWO TOURING CARAVANS AND A STABLE BLOCK (PARTLY RETROSPECTIVE) AT LAND AT HILLSIDE VIEW, HENDY, LLANNON, SA14 8JX |

#### **APPRAISAL**

The applicant has confirmed that he no longer rents the field enclosure on the opposite side of the B4306 to graze his horses. As such, he will no longer need to cross or walk along the roadway between the site and the field enclosure.