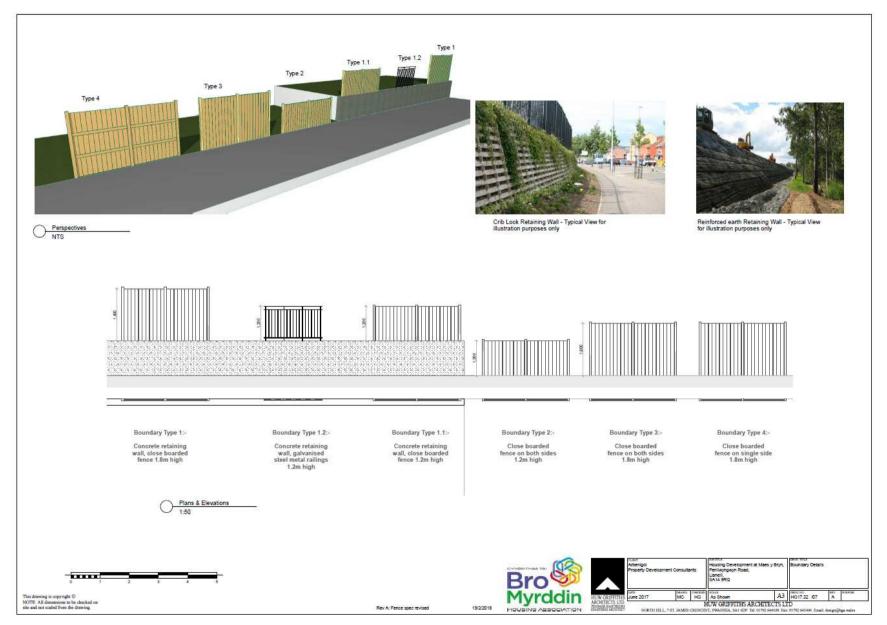

#### ADDENDUM - Area South

| Application Number  | S/36679                                                                                                                                                                                                                                           |
|---------------------|---------------------------------------------------------------------------------------------------------------------------------------------------------------------------------------------------------------------------------------------------|
| Proposal & Location | RESERVED MATTERS RELATING TO ACCESS, APPEARANCE, LANDSCAPING, LAYOUT AND SCALE, TOGETHER WITH THE DISCHARGE OF CONDITIONS 7, 9 AND 11 ATTACHED TO PLANNING PERMISSION S/27346 AT LAND AT MAES Y BRYN, PENLLWYNGWYN ROAD, BRYN, LLANELLI, SA14 9RQ |

#### **DETAILS**: