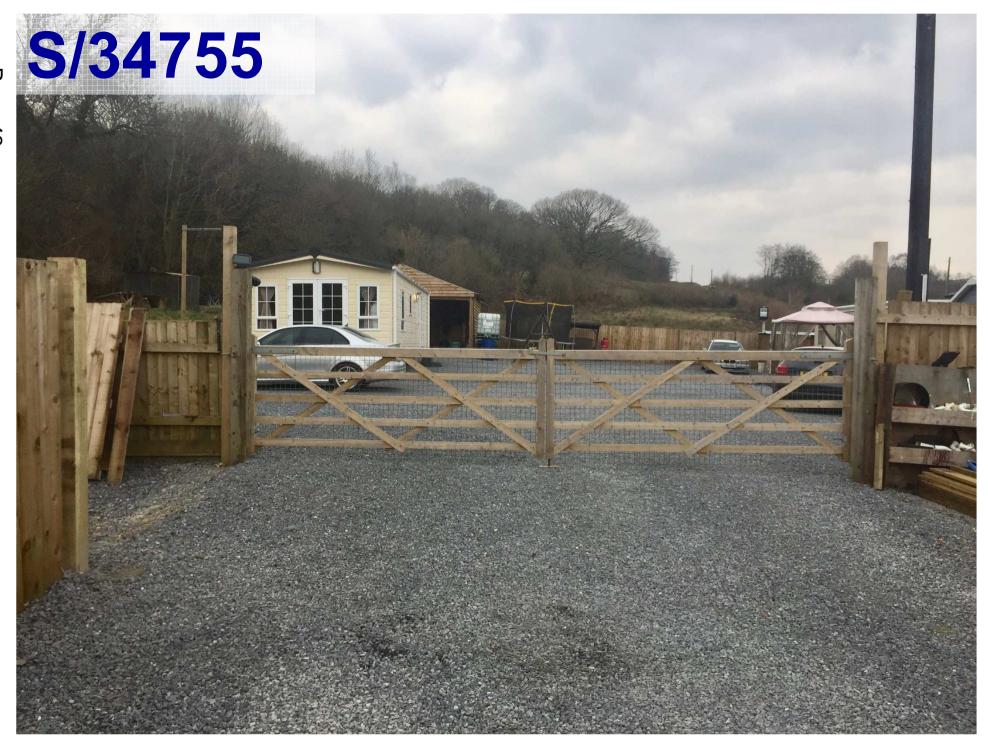

#### Agenda No Item

- 3. TO CONSIDER THE HEAD OF PLANNING'S REPORTS ON THE FOLLOWING PLANNING APPLICATIONS [WHICH HAD BEEN THE SUBJECT OF EARLIER SITE VISITS BY THE COMMITTEE] AND TO DETERMINE THE APPLICATIONS FIELD PAGE RANGE
  - a) S/34755 TWO STATIC RESIDENTIAL CARAVANS TOGETHER WITH THE ERECTION OF A DAY/UTILITY ROOM, TWO TOURING CARAVANS AND A STABLE BLOCK (PARTLY RETROSPECTIVE) AT LAND AT HILLSIDE VIEW, HENDY, LLANNON, SA14 8JX FIELD PAGE RANGE
  - b) S/36679 RESERVED MATTERS RELATING TO ACCESS, APPEARANCE, LANDSCAPING, LAYOUT AND SCALE, TOGETHER WITH THE DISCHARGE OF CONDITIONS 7, 9 AND 11 ATTACHED TO PLANNING PERMISSION S/27346 AT LAND AT MAES Y BRYN, PENLLWYNGWYN ROAD, BRYN, LLANELLI, SA14 9RQ FIELD\_PAGE\_RANGE

#### **ADDENDUM - Area South**

| Application Number  | S/34755                                                                                                                                                                                             |
|---------------------|-----------------------------------------------------------------------------------------------------------------------------------------------------------------------------------------------------|
| Proposal & Location | TWO STATIC RESIDENTIAL CARAVANS TOGETHER WITH THE ERECTION OF A DAY/UTILITY ROOM, TWO TOURING CARAVANS AND A STABLE BLOCK (PARTLY RETROSPECTIVE) AT LAND AT HILLSIDE VIEW, HENDY, LLANNON, SA14 8JX |

#### **APPRAISAL**

The applicant has confirmed that he no longer rents the field enclosure on the opposite side of the B4306 to graze his horses. As such, he will no longer need to cross or walk along the roadway between the site and the field enclosure.

The recommendation for approval remains unchanged subject to the imposition of the conditions contained in the main report.