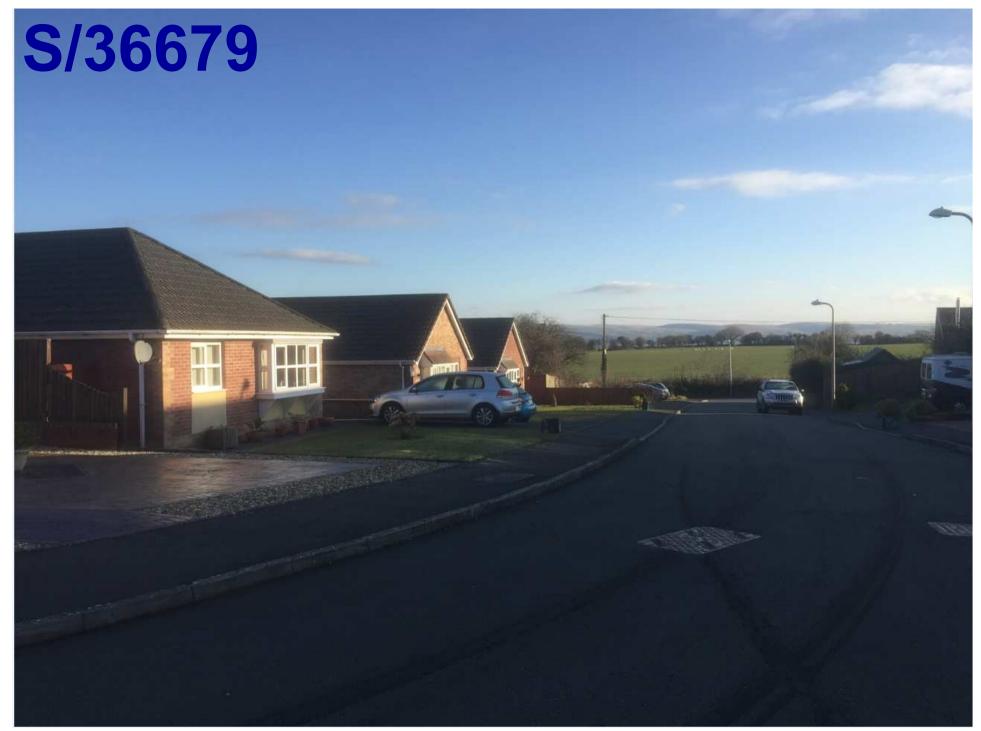

#### ADDENDUM - Area South

| Application Number  | S/36679                                                                                                                                                                                                                                           |
|---------------------|---------------------------------------------------------------------------------------------------------------------------------------------------------------------------------------------------------------------------------------------------|
| Proposal & Location | RESERVED MATTERS RELATING TO ACCESS, APPEARANCE, LANDSCAPING, LAYOUT AND SCALE, TOGETHER WITH THE DISCHARGE OF CONDITIONS 7, 9 AND 11 ATTACHED TO PLANNING PERMISSION S/27346 AT LAND AT MAES Y BRYN, PENLLWYNGWYN ROAD, BRYN, LLANELLI, SA14 9RQ |

#### CONSULTATIONS

**Neighbours/Public** - A further letter of objection has been received from a neighbouring resident who raises the following concerns regarding the proposal:-

- There are currently no visible road markings in Maes y Bryn or on the approach road into it;
- Poor visibility on the bend leading into Maes y Bryn;
- Increased volume of traffic;
- The need to reduce traffic speeds;
- Lack of parking restrictions or enforcement at the junction with numerous vehicles parked on the approach to the estate.

#### **APPRAISAL**

The highway and access concerns raised by the respondents have been addressed in main report presented to the Committee wherein members will have noted that the Head of Transport has raised no objection to the application.