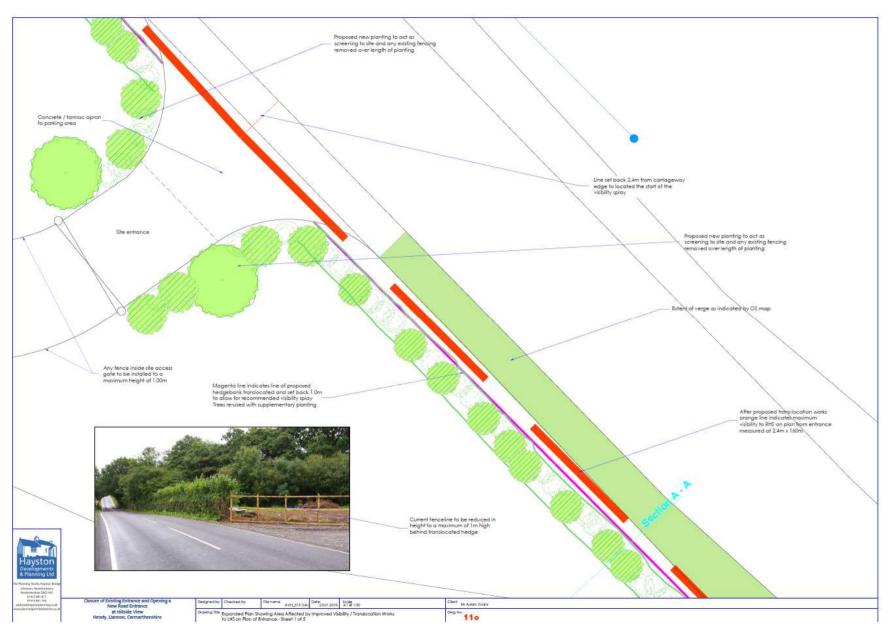

#### **ADDENDUM - Area South**

| Application Number  | S/34755                                                                                                                                                                                             |
|---------------------|-----------------------------------------------------------------------------------------------------------------------------------------------------------------------------------------------------|
| Proposal & Location | TWO STATIC RESIDENTIAL CARAVANS TOGETHER WITH THE ERECTION OF A DAY/UTILITY ROOM, TWO TOURING CARAVANS AND A STABLE BLOCK (PARTLY RETROSPECTIVE) AT LAND AT HILLSIDE VIEW, HENDY, LLANNON, SA14 8JX |

#### **APPRAISAL**

The applicant has confirmed that he no longer rents the field enclosure on the opposite side of the B4306 to graze his horses. As such, he will no longer need to cross or walk along the roadway between the site and the field enclosure.