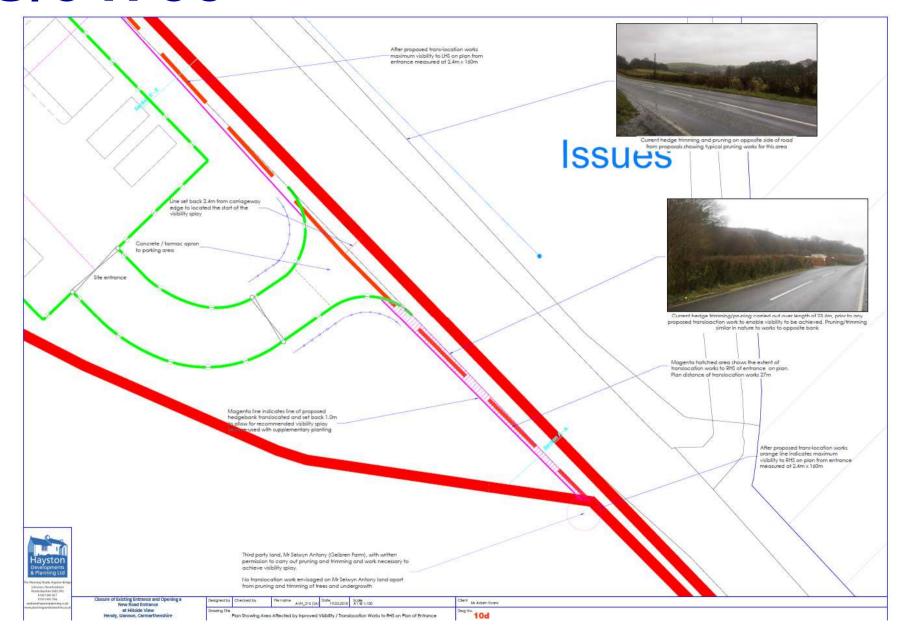

#### **APPRAISAL**

The applicant has confirmed that he no longer rents the field enclosure on the opposite side of the B4306 to graze his horses. As such, he will no longer need to cross or walk along the roadway between the site and the field enclosure.

The recommendation for approval remains unchanged subject to the imposition of the conditions contained in the main report.