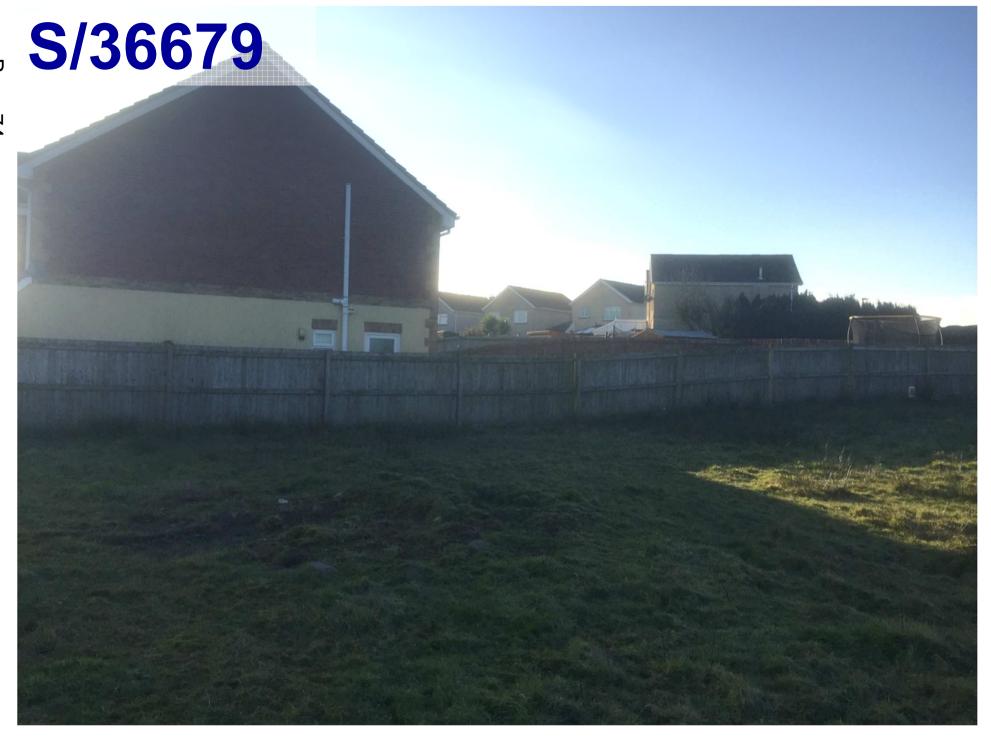

#### ADDENDUM - Area South

| Application Number  | S/36679                                                                                                                                                                                                                                           |
|---------------------|---------------------------------------------------------------------------------------------------------------------------------------------------------------------------------------------------------------------------------------------------|
| Proposal & Location | RESERVED MATTERS RELATING TO ACCESS, APPEARANCE, LANDSCAPING, LAYOUT AND SCALE, TOGETHER WITH THE DISCHARGE OF CONDITIONS 7, 9 AND 11 ATTACHED TO PLANNING PERMISSION S/27346 AT LAND AT MAES Y BRYN, PENLLWYNGWYN ROAD, BRYN, LLANELLI, SA14 9RQ |

#### CONSULTATIONS

**Neighbours/Public** - A further letter of objection has been received from a neighbouring resident who raises the following concerns regarding the proposal:-

- There are currently no visible road markings in Maes y Bryn or on the approach road into it;
- Poor visibility on the bend leading into Maes y Bryn;
- Increased volume of traffic;
- The need to reduce traffic speeds;
- Lack of parking restrictions or enforcement at the junction with numerous vehicles parked on the approach to the estate.

#### **APPRAISAL**

The highway and access concerns raised by the respondents have been addressed in main report presented to the Committee wherein members will have noted that the Head of Transport has raised no objection to the application.