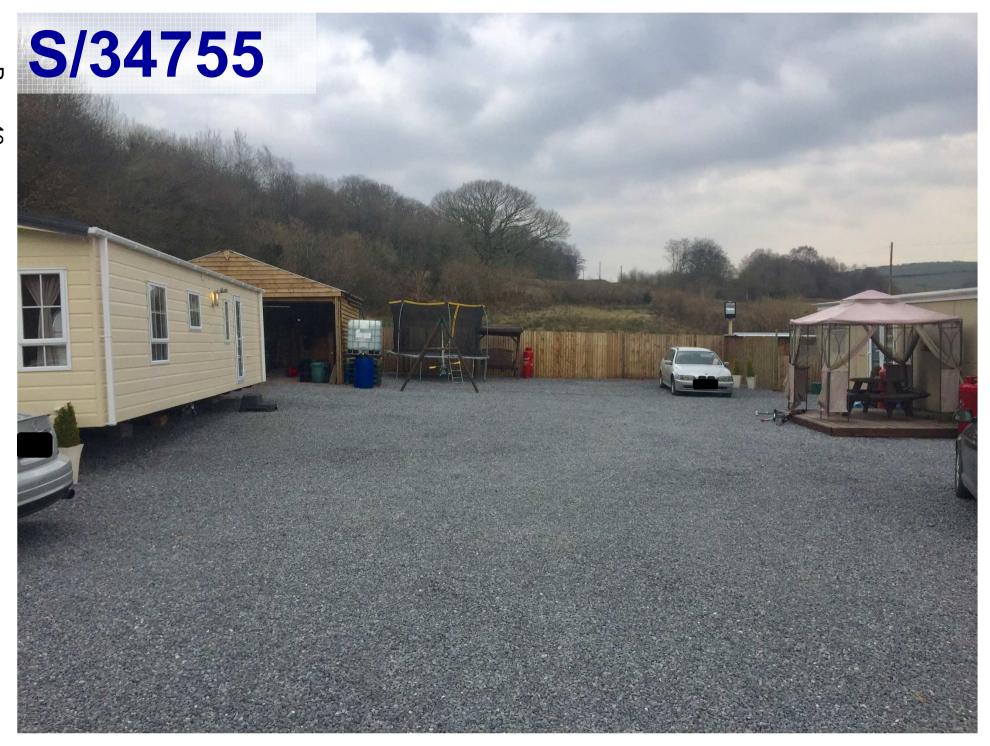

#### Agenda No Item

- 3. TO CONSIDER THE HEAD OF PLANNING'S REPORTS ON THE FOLLOWING PLANNING APPLICATIONS [WHICH HAD BEEN THE SUBJECT OF EARLIER SITE VISITS BY THE COMMITTEE] AND TO DETERMINE THE APPLICATIONS FIELD PAGE RANGE
  - a) S/34755 TWO STATIC RESIDENTIAL CARAVANS TOGETHER WITH THE ERECTION OF A DAY/UTILITY ROOM, TWO TOURING CARAVANS AND A STABLE BLOCK (PARTLY RETROSPECTIVE) AT LAND AT HILLSIDE VIEW, HENDY, LLANNON, SA14 8JX FIELD PAGE RANGE
  - b) S/36679 RESERVED MATTERS RELATING TO ACCESS, APPEARANCE, LANDSCAPING, LAYOUT AND SCALE, TOGETHER WITH THE DISCHARGE OF CONDITIONS 7, 9 AND 11 ATTACHED TO PLANNING PERMISSION S/27346 AT LAND AT MAES Y BRYN, PENLLWYNGWYN ROAD, BRYN, LLANELLI, SA14 9RQ FIELD\_PAGE\_RANGE

#### **ADDENDUM - Area South**

| Application Number  | S/34755                                                                                                                                                                                             |
|---------------------|-----------------------------------------------------------------------------------------------------------------------------------------------------------------------------------------------------|
| Proposal & Location | TWO STATIC RESIDENTIAL CARAVANS TOGETHER WITH THE ERECTION OF A DAY/UTILITY ROOM, TWO TOURING CARAVANS AND A STABLE BLOCK (PARTLY RETROSPECTIVE) AT LAND AT HILLSIDE VIEW, HENDY, LLANNON, SA14 8JX |

#### **APPRAISAL**

The applicant has confirmed that he no longer rents the field enclosure on the opposite side of the B4306 to graze his horses. As such, he will no longer need to cross or walk along the roadway between the site and the field enclosure.

The recommendation for approval remains unchanged subject to the imposition of the conditions contained in the main report.