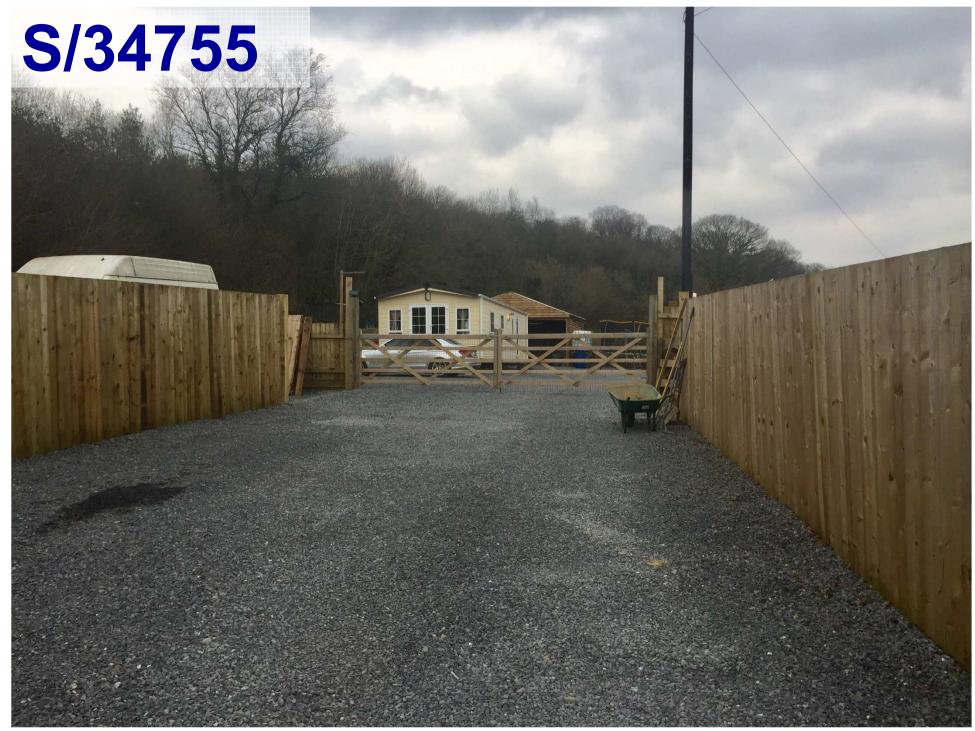

#### Agenda No Item

- 3. TO CONSIDER THE HEAD OF PLANNING'S REPORTS ON THE FOLLOWING PLANNING APPLICATIONS [WHICH HAD BEEN THE SUBJECT OF EARLIER SITE VISITS BY THE COMMITTEE] AND TO DETERMINE THE APPLICATIONS FIELD PAGE RANGE
  - a) S/34755 TWO STATIC RESIDENTIAL CARAVANS TOGETHER WITH THE ERECTION OF A DAY/UTILITY ROOM, TWO TOURING CARAVANS AND A STABLE BLOCK (PARTLY RETROSPECTIVE) AT LAND AT HILLSIDE VIEW, HENDY, LLANNON, SA14 8JX FIELD PAGE RANGE
  - b) S/36679 RESERVED MATTERS RELATING TO ACCESS, APPEARANCE, LANDSCAPING, LAYOUT AND SCALE, TOGETHER WITH THE DISCHARGE OF CONDITIONS 7, 9 AND 11 ATTACHED TO PLANNING PERMISSION S/27346 AT LAND AT MAES Y BRYN, PENLLWYNGWYN ROAD, BRYN, LLANELLI, SA14 9RQ FIELD\_PAGE\_RANGE

#### **ADDENDUM - Area South**

| Application Number  | S/34755                                                                                                                                                                                             |
|---------------------|-----------------------------------------------------------------------------------------------------------------------------------------------------------------------------------------------------|
| Proposal & Location | TWO STATIC RESIDENTIAL CARAVANS TOGETHER WITH THE ERECTION OF A DAY/UTILITY ROOM, TWO TOURING CARAVANS AND A STABLE BLOCK (PARTLY RETROSPECTIVE) AT LAND AT HILLSIDE VIEW, HENDY, LLANNON, SA14 8JX |