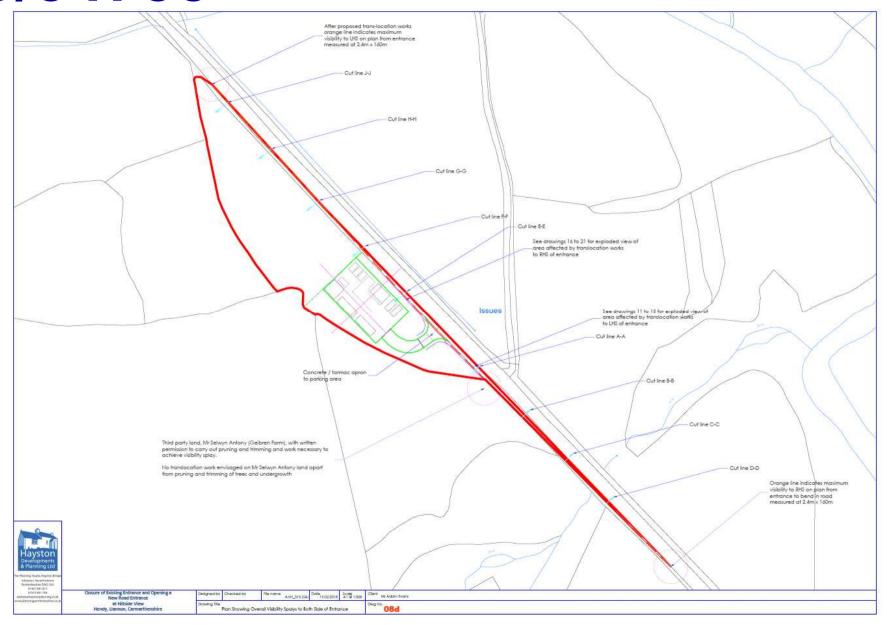

#### **ADDENDUM - Area South**

| Application Number  | S/34755                                                                                                                                                                                             |
|---------------------|-----------------------------------------------------------------------------------------------------------------------------------------------------------------------------------------------------|
| Proposal & Location | TWO STATIC RESIDENTIAL CARAVANS TOGETHER WITH THE ERECTION OF A DAY/UTILITY ROOM, TWO TOURING CARAVANS AND A STABLE BLOCK (PARTLY RETROSPECTIVE) AT LAND AT HILLSIDE VIEW, HENDY, LLANNON, SA14 8JX |

#### **APPRAISAL**

The applicant has confirmed that he no longer rents the field enclosure on the opposite side of the B4306 to graze his horses. As such, he will no longer need to cross or walk along the roadway between the site and the field enclosure.