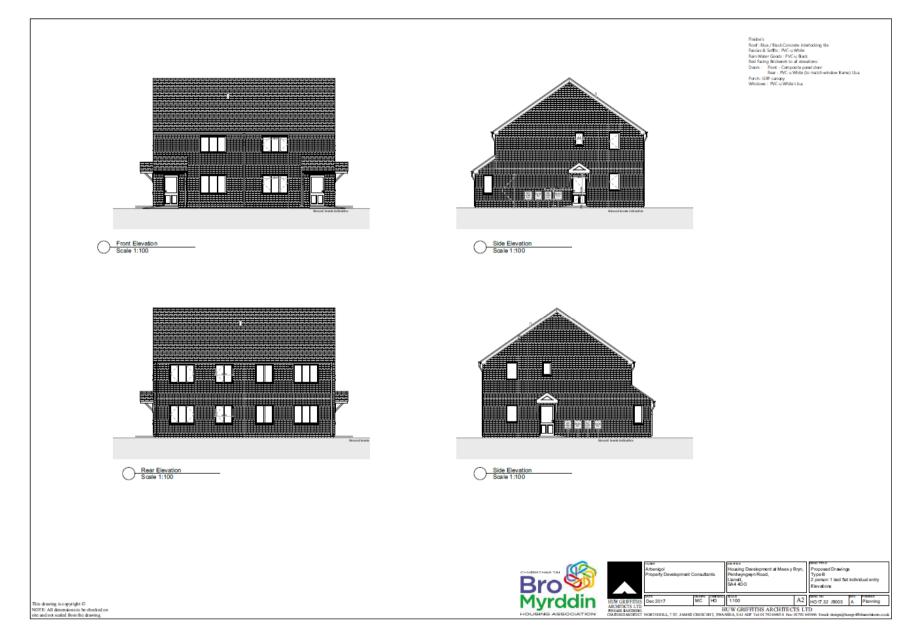

# APPLICATIONS RECOMMENDED FOR APPROVAL

Page 55

Finished:

Bodf (Blue / Bluck Concrete interlocking Ste Faccias & Sofths: PMC- withda 
Bash Water Goods, PMC- Bluck 
Bad Faing BitCheart to all elevations: 
Doors: Fort-Compatte panel door 
Bar - PMC- withda (bor match window frame) to a 
Windows: PMC- withda (bor match window frame) to a 
Windows: PMC- withda (bor camp)
Windows: PMC- withda (bor camp)

Front Elevation

Rear Elevation

Page 65

This drawing is copyright O NOTE: All dimensions to be checked on site and not scaled from the drawing.