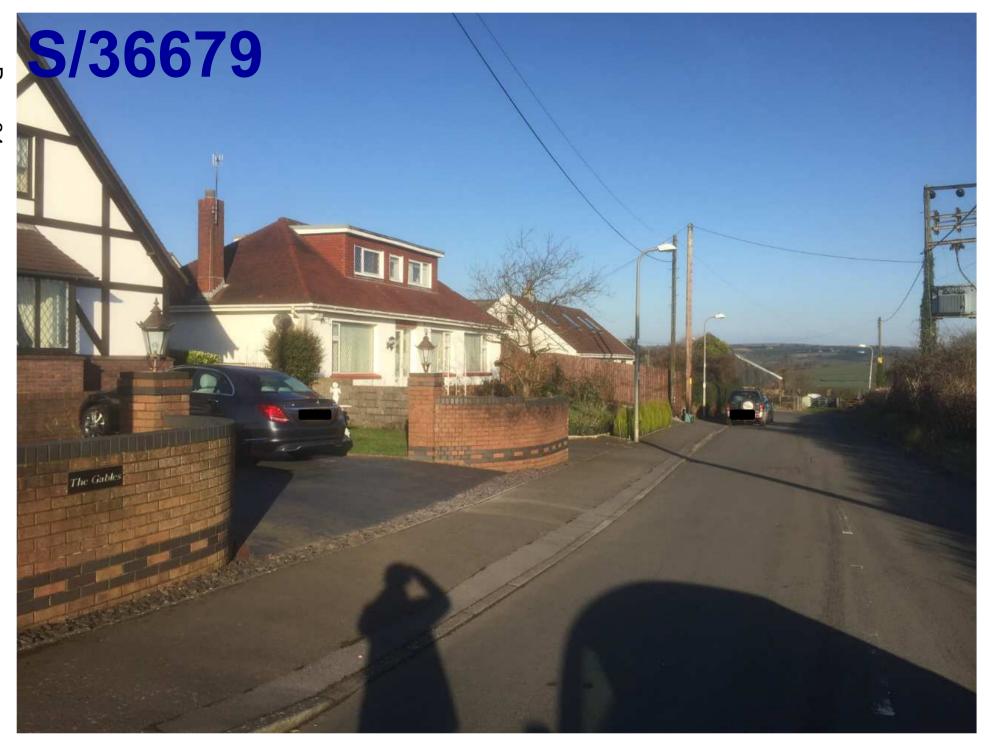

#### ADDENDUM - Area South

| Application Number  | S/36679                                                                                                                                                                                                                                           |
|---------------------|---------------------------------------------------------------------------------------------------------------------------------------------------------------------------------------------------------------------------------------------------|
| Proposal & Location | RESERVED MATTERS RELATING TO ACCESS, APPEARANCE, LANDSCAPING, LAYOUT AND SCALE, TOGETHER WITH THE DISCHARGE OF CONDITIONS 7, 9 AND 11 ATTACHED TO PLANNING PERMISSION S/27346 AT LAND AT MAES Y BRYN, PENLLWYNGWYN ROAD, BRYN, LLANELLI, SA14 9RQ |

#### CONSULTATIONS

**Neighbours/Public** - A further letter of objection has been received from a neighbouring resident who raises the following concerns regarding the proposal:-

- There are currently no visible road markings in Maes y Bryn or on the approach road into it;
- Poor visibility on the bend leading into Maes y Bryn;
- Increased volume of traffic;
- The need to reduce traffic speeds;
- Lack of parking restrictions or enforcement at the junction with numerous vehicles parked on the approach to the estate.

#### **APPRAISAL**

The highway and access concerns raised by the respondents have been addressed in main report presented to the Committee wherein members will have noted that the Head of Transport has raised no objection to the application.