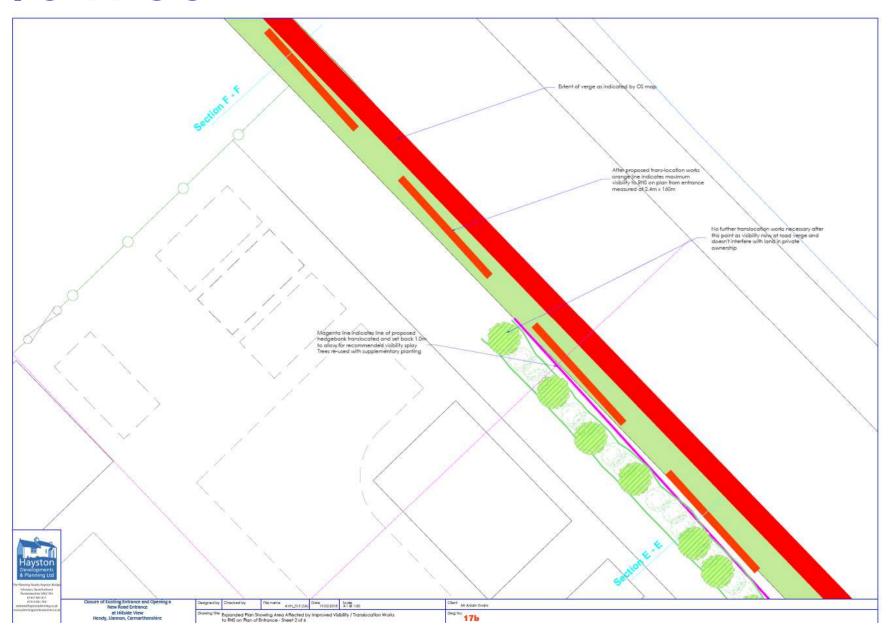

#### **APPRAISAL**

The applicant has confirmed that he no longer rents the field enclosure on the opposite side of the B4306 to graze his horses. As such, he will no longer need to cross or walk along the roadway between the site and the field enclosure.

The recommendation for approval remains unchanged subject to the imposition of the conditions contained in the main report.