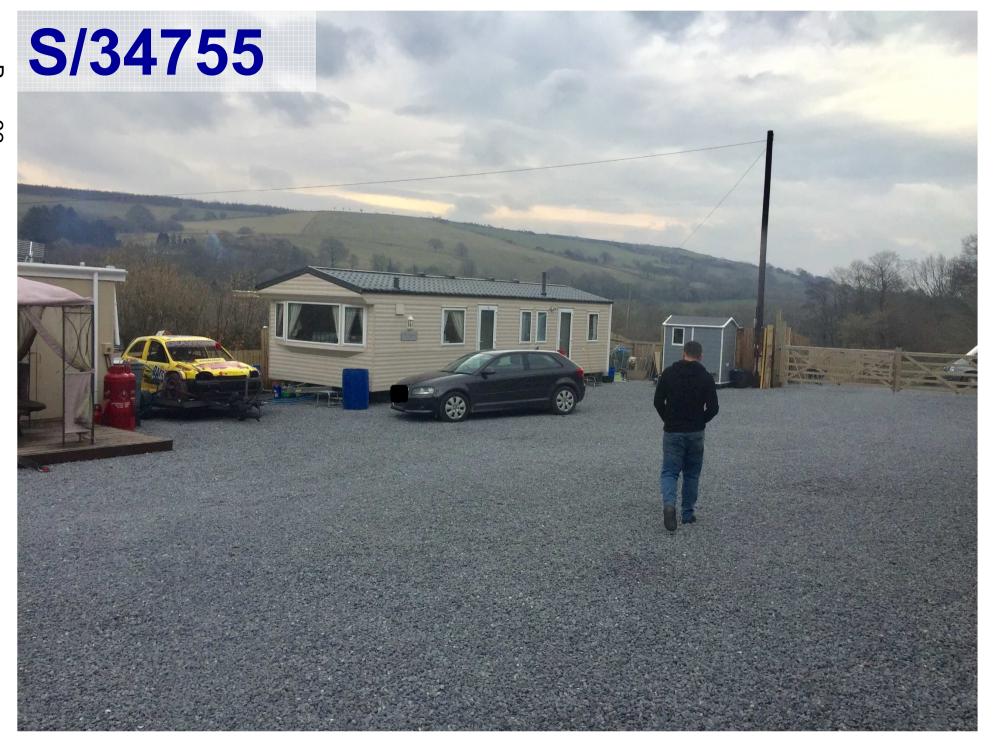

#### **ADDENDUM - Area South**

| Application Number  | S/34755                                                                                                                                                                                             |
|---------------------|-----------------------------------------------------------------------------------------------------------------------------------------------------------------------------------------------------|
| Proposal & Location | TWO STATIC RESIDENTIAL CARAVANS TOGETHER WITH THE ERECTION OF A DAY/UTILITY ROOM, TWO TOURING CARAVANS AND A STABLE BLOCK (PARTLY RETROSPECTIVE) AT LAND AT HILLSIDE VIEW, HENDY, LLANNON, SA14 8JX |

#### **APPRAISAL**

The applicant has confirmed that he no longer rents the field enclosure on the opposite side of the B4306 to graze his horses. As such, he will no longer need to cross or walk along the roadway between the site and the field enclosure.